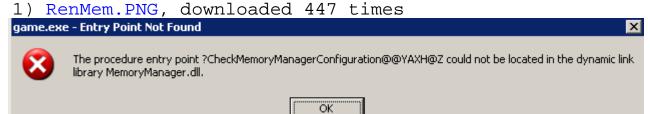

Subject: Memory manager configuration issue Posted by kannies on Fri, 09 Sep 2011 16:47:02 GMT

View Forum Message <> Reply to Message

Hi Team,

I installed the Beta patch. Now when I try to launch renegade I get this error:

Please kindly advise

## File Attachments

Subject: Re: Memory manager configuration issue Posted by sla.ro(master) on Fri, 09 Sep 2011 17:48:22 GMT View Forum Message <> Reply to Message

u got corrupted MemoryManager.dll or u don't even have it. try reinstalling 4.0.