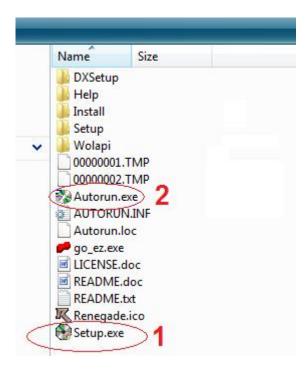

Then you click into the CD drive and see this:

Usually you click Setup.exe as you are doing now. You can also click on Autorun.exe to kick in the install program. This screen shot automatically pop up when you put the CD usually. Click on Autorun.exe and this shows up; click on Install and see if it goes: