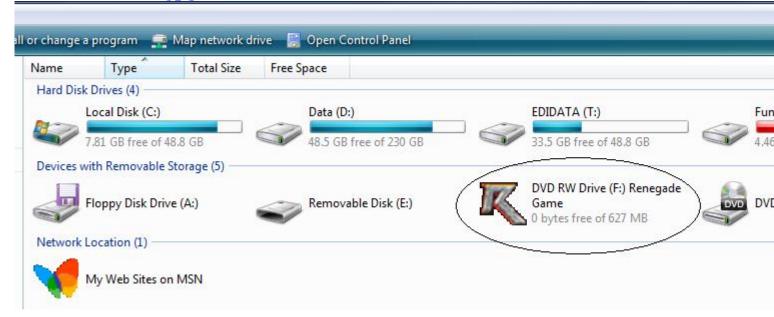

Then you click into the CD drive and see this:

Usually you click Setup.exe as you are doing now. You can also click on Autorun.exe to kick in the install program. This screen shot automatically pop up when you put the CD usually. Click on Autorun.exe and this shows up; click on Install and see if it goes: