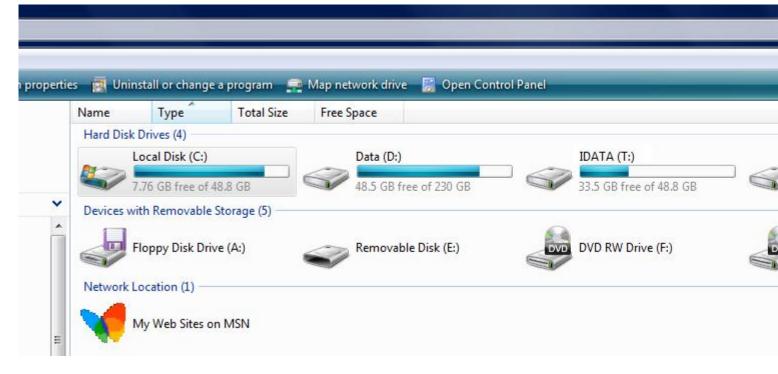

View Forum Message <> Reply to Message

Can you post some screenshots of the explorer with all the drives listed? Here's how mine looks:

^ So you can see all the drives (C, D, T, Z, and so on.)

Put your Rene CD in and the disk drive will change, here it shows in drive F: