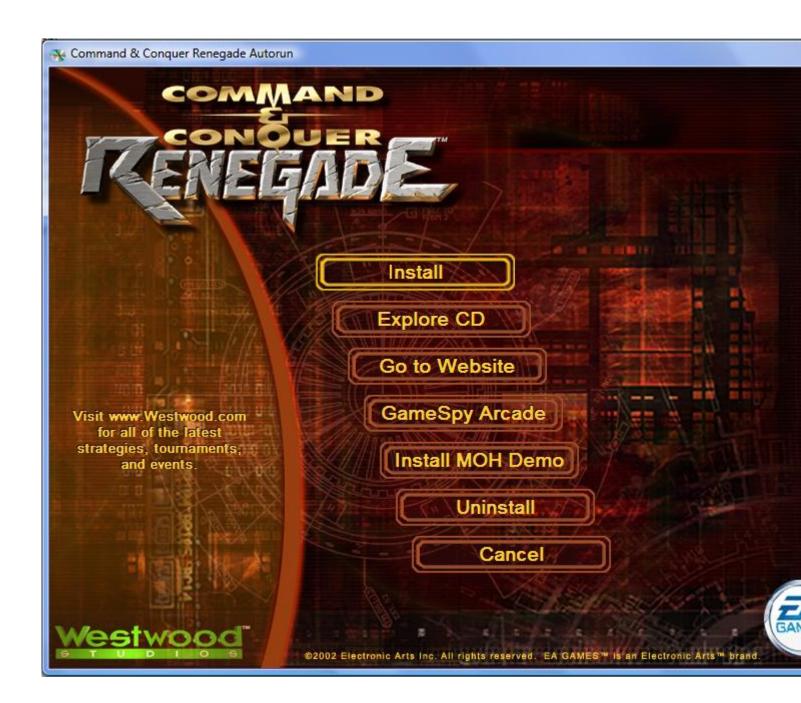

Then you click into the CD drive and see this:

Usually you click Setup.exe as you are doing now. You can also click on Autorun.exe to kick in the install program. This screen shot automatically pop up when you put the CD usually. Click on Autorun.exe and this shows up; click on Install and see if it goes: