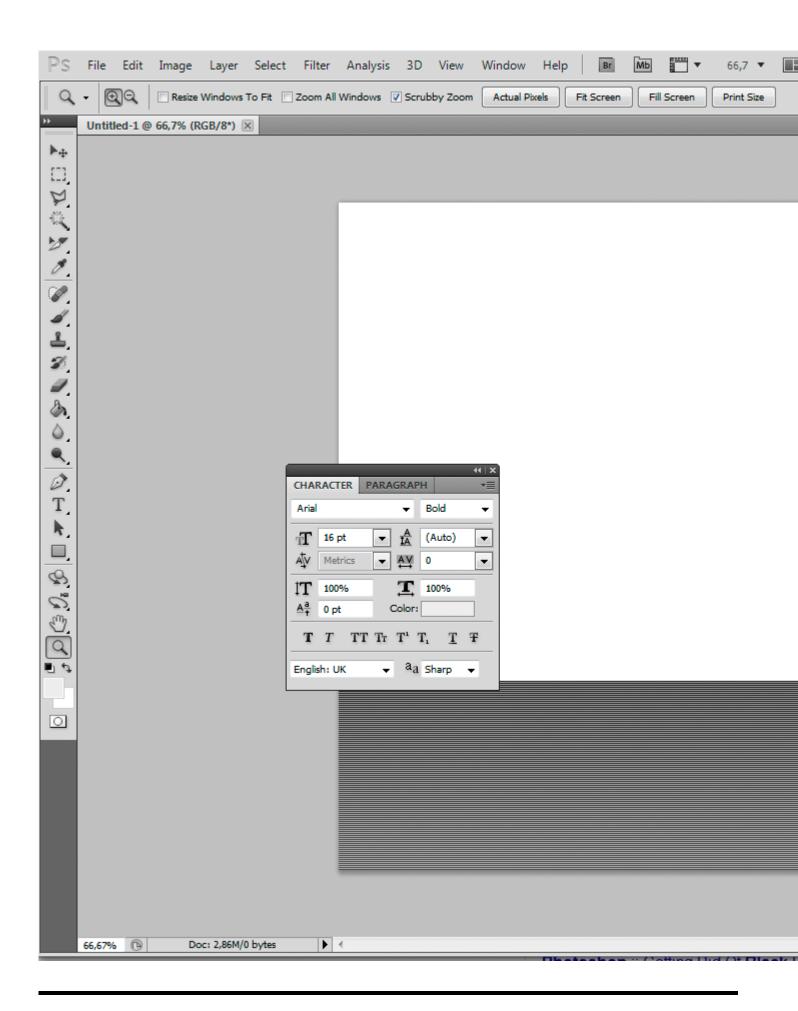

## Subject: purchased Adobe photoshop cs5 Posted by renalpha on Tue, 31 May 2011 14:05:16 GMT

View Forum Message <> Reply to Message

do you guys have this issue too?

When creating a big document 1000 X 1000 pixels with white background.

The black stripes (artifacts) appear. Does someone have a solution?

Thanks!

## File Attachments

1) artifactsissue.png, downloaded 308 times

Page 1 of 3 ---- Generated from

Command and Conquer: Renegade Official Forums

Subject: Re: purchased Adobe photoshop cs5 Posted by iRANian on Tue, 31 May 2011 14:47:11 GMT