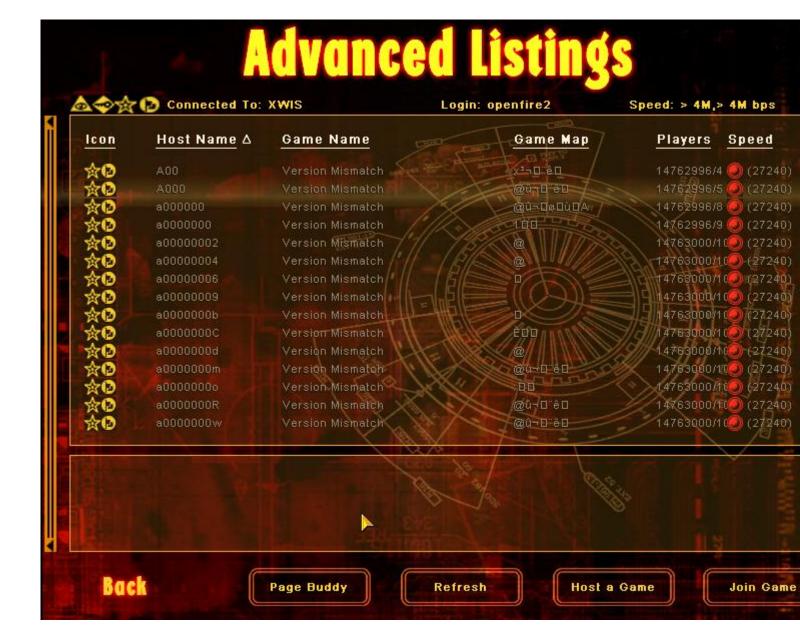

Basically what happened, is I used to own renegade. Then lost a cd, so I bought it on amazon and reinstalled it with no problems. Then I lost a cd again, and again for Christmas got it off amazon from the company sold out software. This time when I reinstalled it, it automatically chose my old logon name and didn't give me a chance to register a new one. I alredy knew that I can't use the same sn I used before with the new serial number, but it was too late. So when I try to run multiplayer, it gives me version mismatch all up and down the game listing with red dots and all that. I tried logging in with a different random name, creating a new one, it doesn't work and EA support has been useless. Reinstalling the game did nothing as well. Help? I don't want to have to go buy it again.

## File Attachments

1) version mismatch.JPG, downloaded 319 times

Page 1 of 3 ---- Generated from

Command and Conquer: Renegade Official Forums

Subject: Re: EA support is no help, please help me? Posted by Pyr0man1c on Fri, 31 Dec 2010 19:18:58 GMT

View Forum Message <> Reply to Message

http://www.renegadeforums.com/index.php?t=msg&th=24533&start=0&rid=2 4615 Start from step 5

You need to install update 1.037 to avoid a version mismatch. I'd install core patch 2 and scripts 3.4.4 too, although these are optional