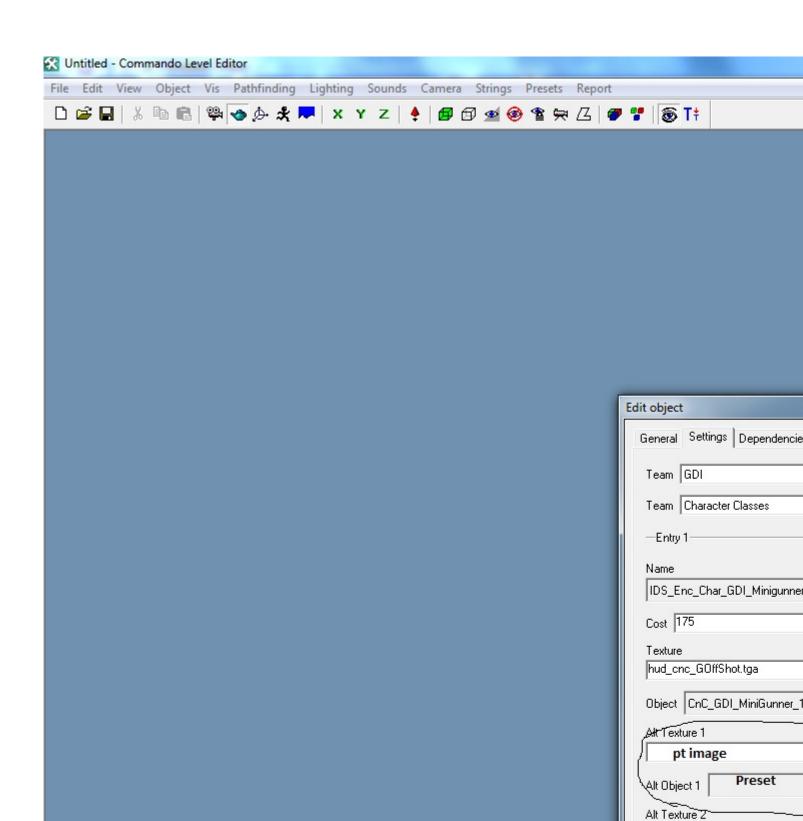

Subject: How do I add icons to the PT? Posted by greenirrad on Wed, 28 Apr 2010 12:25:46 GMT

View Forum Message <> Reply to Message

I saw some mods that add custom units to the PTs. I would like to add the GDI prisoner as a unit at my mod. I want to make a small arrow near the GDI soldier, so you will be able to switch images like with havoc or mobius. How can I do it?