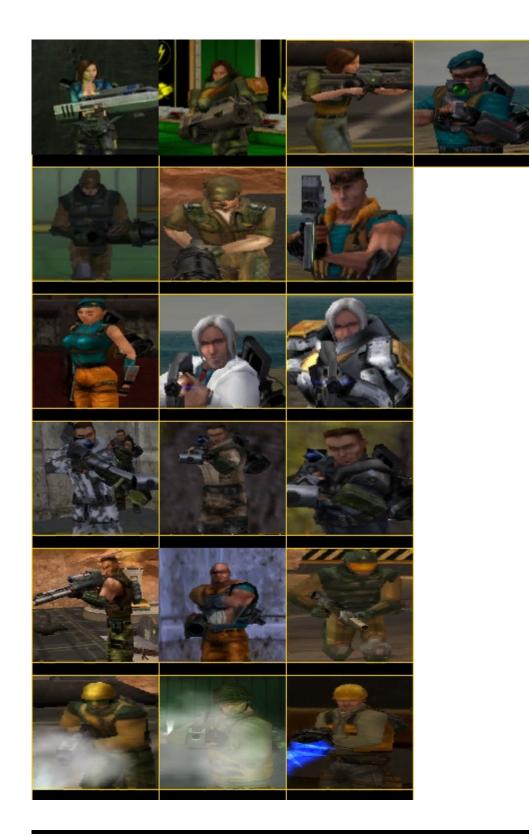

Subject: GDI CHARACTER PT ICONS Posted by zeratul on Tue, 08 Dec 2009 03:01:37 GMT View Forum Message <> Reply to Message

Finally Finished them... Nod Characters are next

I think the Havoc ones came out the best but thats just me

File Attachments

1) GDIChPT.rar, downloaded 167 times 2) GDIPTCH.jpg, downloaded 888 times

Page 1 of 4 ---- Generated from Command and Conquer: Renegade Official Forums

no offence but what is the point of cropped screen shots. Imo originals are better

Subject: Re: GDI CHARACTER PT ICONS Posted by F1r3st0rm on Wed, 16 Dec 2009 14:53:35 GMT View Forum Message <> Reply to Message

ErroR wrote on Wed, 16 December 2009 06:33no offence but what is the point of cropped screen shots. Imo originals are better

## Subject: Re: GDI CHARACTER PT ICONS Posted by samous on Thu, 17 Dec 2009 03:11:58 GMT View Forum Message <> Reply to Message

Well, I like the patch and dead eye ones, but the rest look a little sloppy. Try doing something... more creative. Still keep the original renegade PT style (unless you changing ALL the pt icons to look the same) but do something hat doesn't look like all you did was hit PrtScn and Ctrl-V. (Copy Screen and Paste)