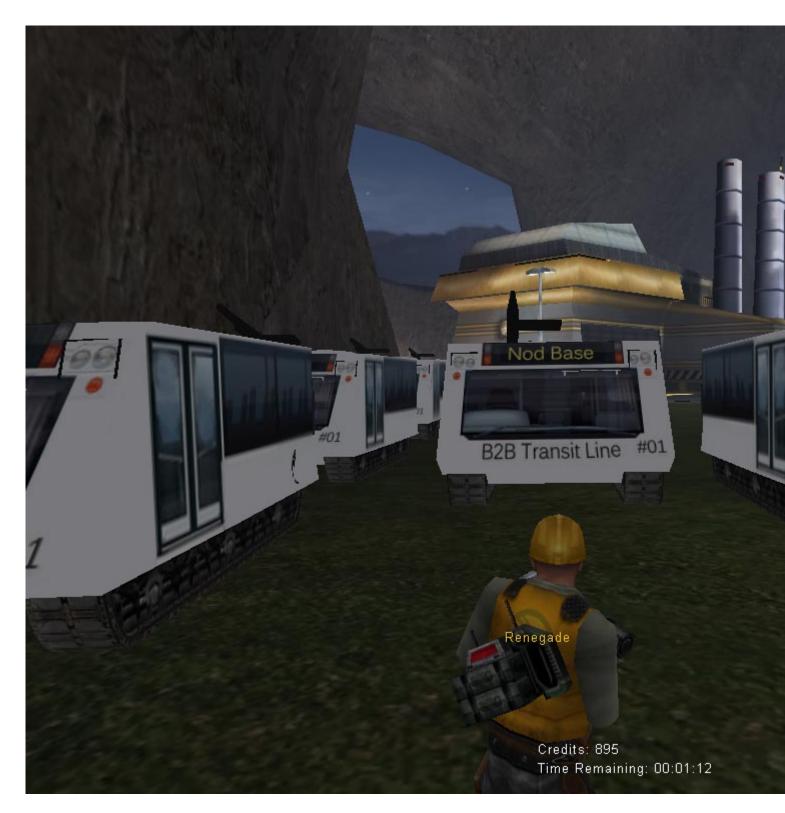

Subject: [skin] GDI B2B Transit APC Posted by ChewML on Mon, 14 Sep 2009 02:04:40 GMT View Forum Message <> Reply to Message

Now hiring drivers to transit soldiers and engineers to the front lines!

Toggle Spoiler

**Toggle Spoiler** 

**Toggle Spoiler** 

Hope you enjoy!

File Attachments
1) BUSs.jpg, downloaded 534 times

Page 1 of 5 ---- Generated from Command and Conquer: Renegade Official Forums

2) BUSf.jpg, downloaded 517 times

3) v\_gdi\_apc.dds, downloaded 117 times
4) BUSb.jpg, downloaded 515 times

Page 3 of 5 ---- Generated from Command and Conquer: Renegade Official Forums

Subject: Re: [skin] GDI B2B Transit APC Posted by YazooGang on Mon, 14 Sep 2009 02:36:27 GMT View Forum Message <> Reply to Message Styalize the white spaces and the skins will look better.