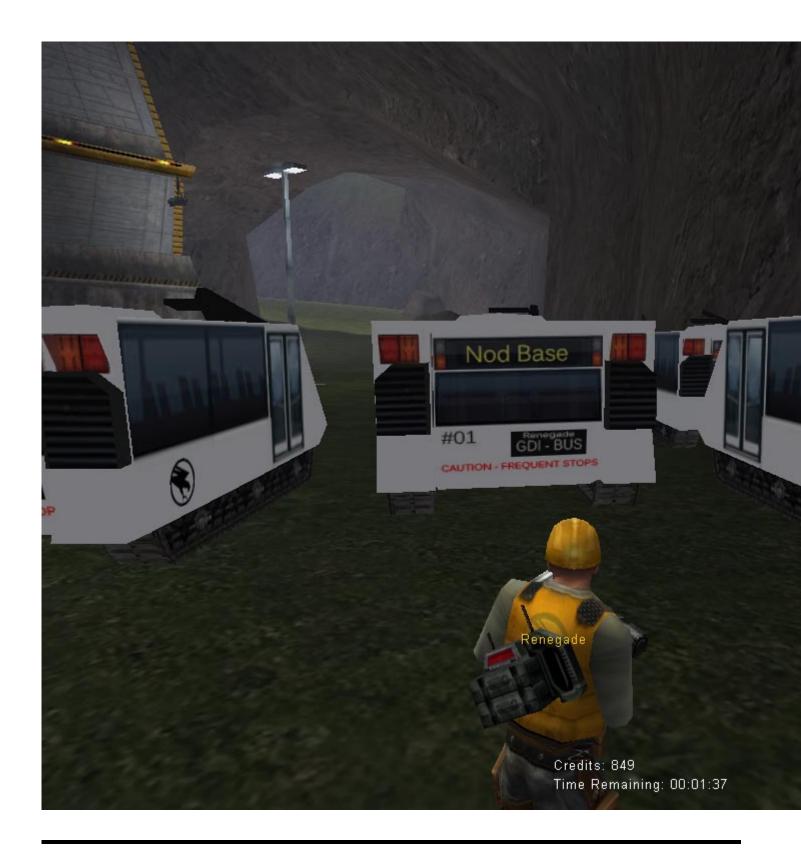

Subject: [skin] GDI B2B Transit APC Posted by ChewML on Mon, 14 Sep 2009 02:04:40 GMT View Forum Message <> Reply to Message

Now hiring drivers to transit soldiers and engineers to the front lines!

Toggle Spoiler

**Toggle Spoiler** 

**Toggle Spoiler** 

Hope you enjoy!

File Attachments
1) BUSs.jpg, downloaded 534 times

Page 1 of 5 ---- Generated from Command and Conquer: Renegade Official Forums

2) BUSf.jpg, downloaded 517 times

3) v\_gdi\_apc.dds, downloaded 117 times
4) BUSb.jpg, downloaded 515 times

Page 3 of 5 ---- Generated from Command and Conquer: Renegade Official Forums

Subject: Re: [skin] GDI B2B Transit APC Posted by YazooGang on Mon, 14 Sep 2009 02:36:27 GMT View Forum Message <> Reply to Message Styalize the white spaces and the skins will look better.