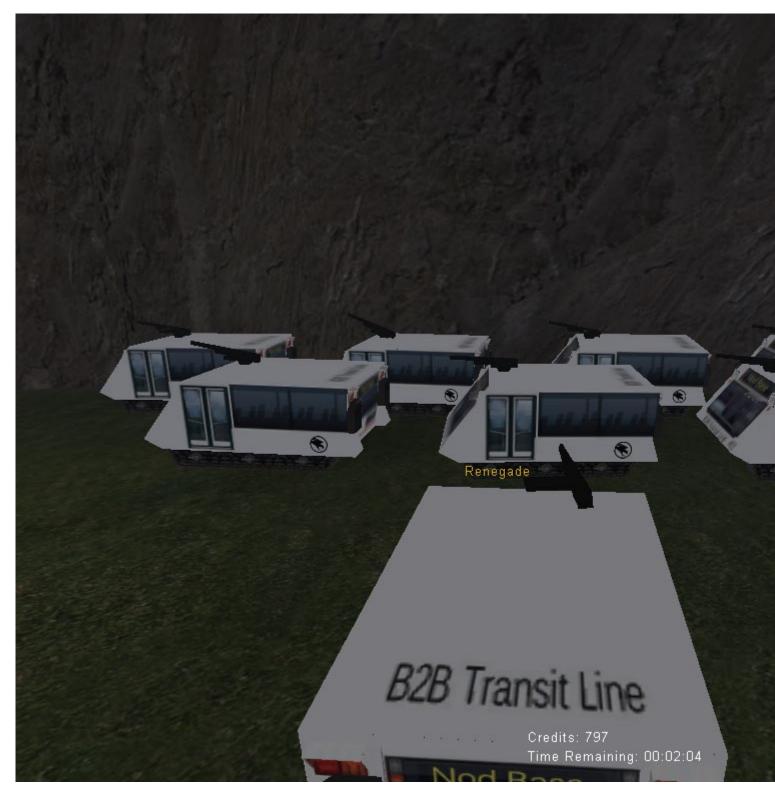

Subject: [skin] GDI B2B Transit APC Posted by ChewML on Mon, 14 Sep 2009 02:04:40 GMT View Forum Message <> Reply to Message

Now hiring drivers to transit soldiers and engineers to the front lines!

Toggle Spoiler

**Toggle Spoiler** 

**Toggle Spoiler** 

Hope you enjoy!

File Attachments
1) BUSs.jpg, downloaded 534 times

Page 1 of 5 ---- Generated from Command and Conquer: Renegade Official Forums

2) BUSf.jpg, downloaded 517 times

3) v\_gdi\_apc.dds, downloaded 117 times
4) BUSb.jpg, downloaded 515 times

Page 3 of 5 ---- Generated from Command and Conquer: Renegade Official Forums

Subject: Re: [skin] GDI B2B Transit APC Posted by YazooGang on Mon, 14 Sep 2009 02:36:27 GMT View Forum Message <> Reply to Message Styalize the white spaces and the skins will look better.