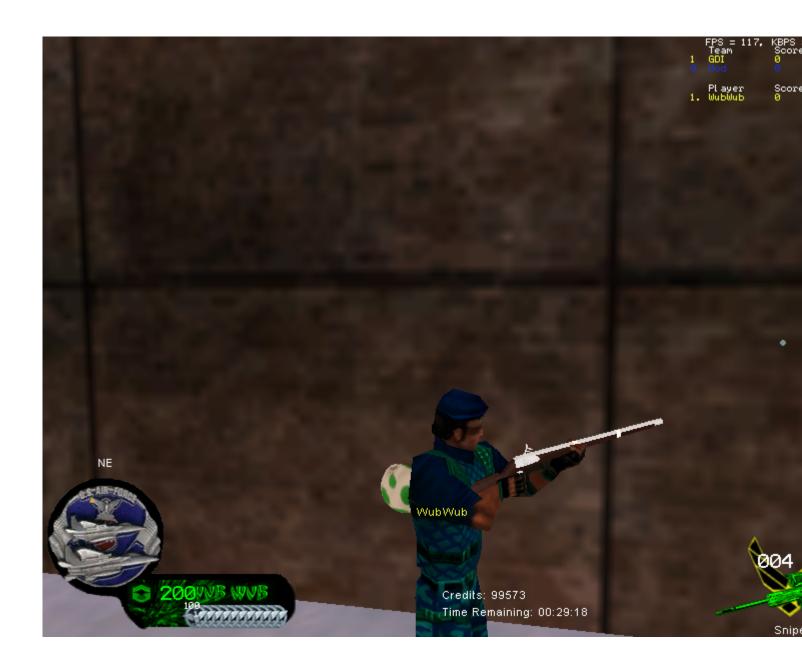

Subject: [Model Replacement] Flintlock Sniper Rifle Posted by wubwub on Fri, 24 Jul 2009 16:05:26 GMT View Forum Message <> Reply to Message

I am in very much of rush here so

A model of a musket that replaces the sniper rifle.

Well after seeing his poor ss and having more time now, here what it really looks like: Rifle

# 3) ScreenShot10.png, downloaded 949 times