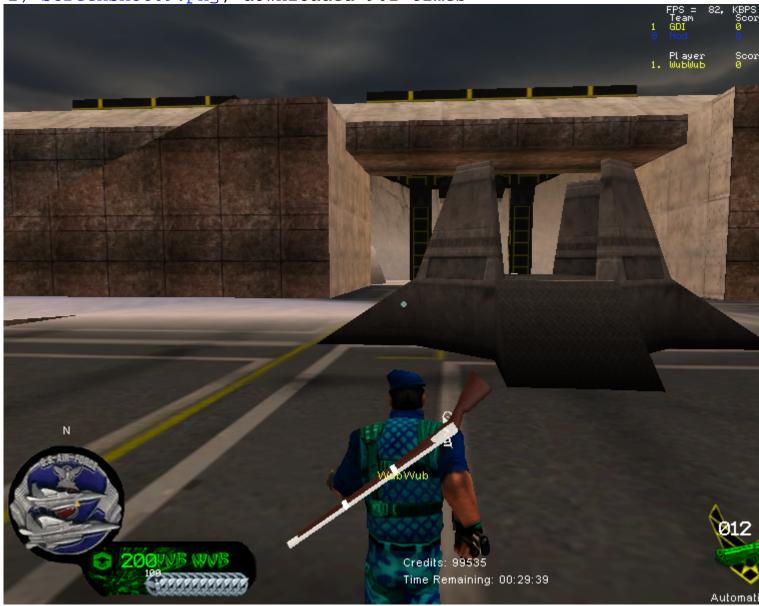

Subject: [Model Replacement] Flintlock Sniper Rifle Posted by wubwub on Fri, 24 Jul 2009 16:05:26 GMT View Forum Message <> Reply to Message

I am in very much of rush here so

A model of a musket that replaces the sniper rifle.

Well after seeing his poor ss and having more time now, here what it really looks like: Rifle

## File Attachments

- 1) FlintlockRifle.rar, downloaded 158 times
- 2) ScreenShot09.png, downloaded 962 times