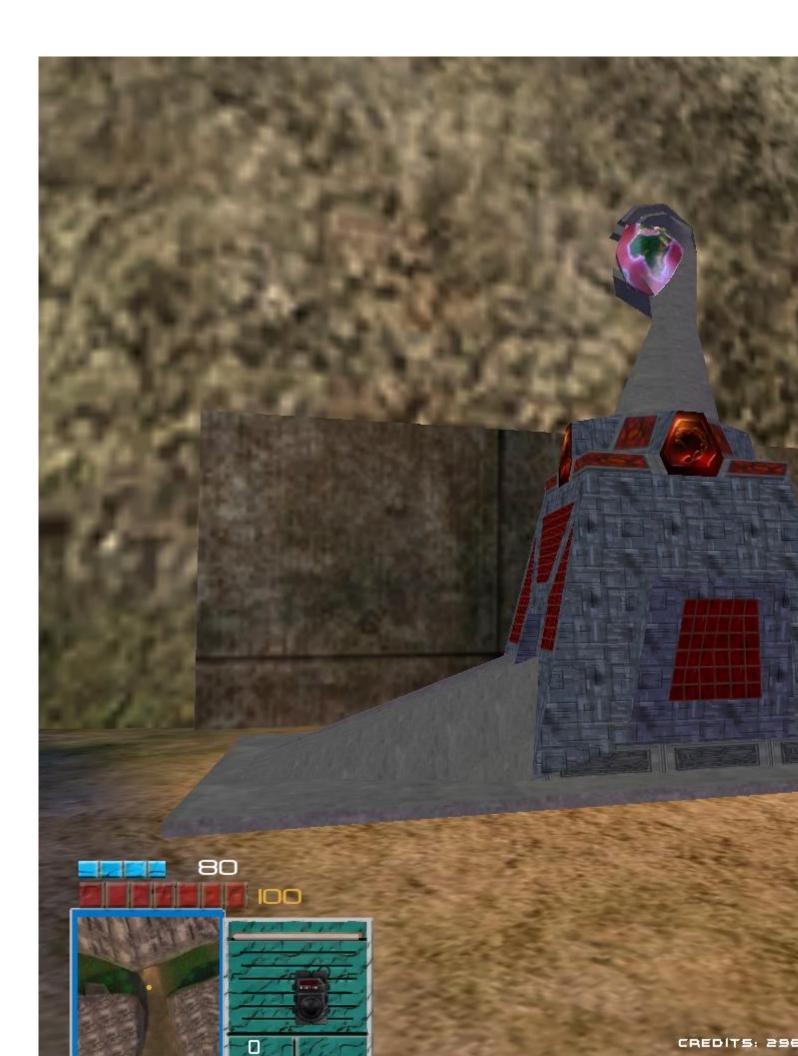

Subject: [model replacement] Hand of Nod crate Posted by JsxKeule on Mon, 06 Jul 2009 23:44:16 GMT View Forum Message <> Reply to Message

just a normal crate replacement nothing special but i think ppl amy like it

400 messages

File Attachments

| 1) | hon | crate.rar, | downloaded | 105 | times |
|----|-----|------------|------------|-----|-------|
| 2) | hon | crate.JPG, | downloaded | 625 | times |

Page 1 of 4 ---- Generated from Command and Conquer: Renegade Official Forums

nice i like but i like the cr8 error made awhile back

Subject: Re: [model replacement] Hand of Nod crate Posted by slosha on Tue, 07 Jul 2009 01:53:26 GMT View Forum Message <> Reply to Message

That's silly

it uses the one the user has yes i could make that

Subject: Re: [model replacement] Hand of Nod crate Posted by Xena on Tue, 07 Jul 2009 08:38:57 GMT View Forum Message <> Reply to Message

jesus its huge o.o

can't u make it so that only the hand with the globe is there? :s

Subject: Re: [model replacement] Hand of Nod crate Posted by ErroR on Tue, 07 Jul 2009 13:45:01 GMT View Forum Message <> Reply to Message Subject: Re: [model replacement] Hand of Nod crate Posted by mrãçÄ·z on Tue, 07 Jul 2009 21:36:58 GMT View Forum Message <> Reply to Message

Its BIG or does the Pic wash my brain?

Subject: Re: [model replacement] Hand of Nod crate Posted by JsxKeule on Wed, 08 Jul 2009 06:54:46 GMT View Forum Message <> Reply to Message

yes its big and its just looks good in maps like complex where are no hills under the crate i under it ehh sucks :\$