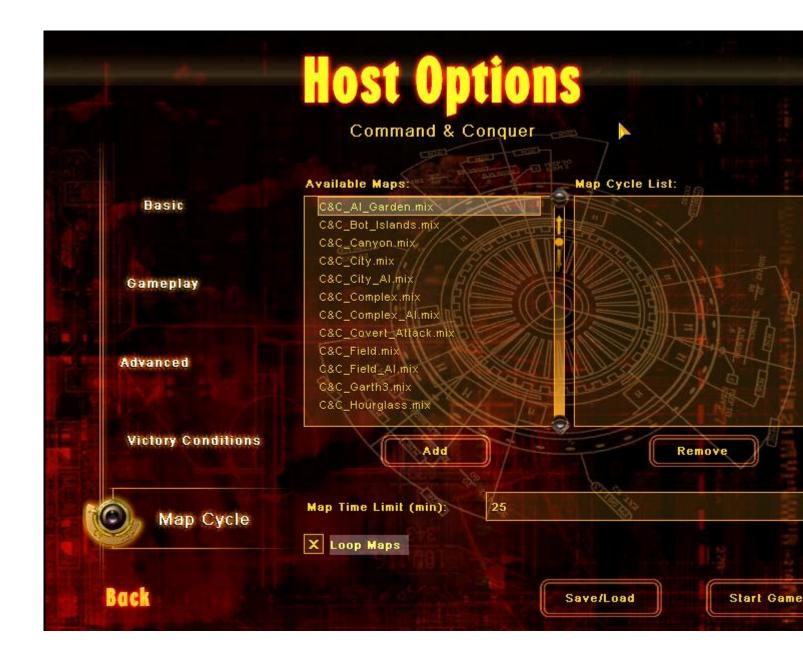

## 

Posted by gangsterleo on Sat, 06 Jun 2009 19:39:05 GMT

View Forum Message <> Reply to Message

hi, ive just got this bot chalange thing, and i need to play it, and i need to go on lan, maps, and select it, but i carnt because it doesnt give ne the choice!!!!

look at the difference between these pictures..

ive need this one but ive got... THIS ONE!!

if anyone can help me please do!

do i need update patch or sumet? w.b plz

## File Attachments

1) like this.JPG, downloaded 234 times

Page 1 of 4 ---- Generated from

Command and Conquer: Renegade Official Forums

2) ldv8598.tmp.jpg, downloaded 233 times

Posted by gangsterleo on Sat, 06 Jun 2009 20:04:48 GMT