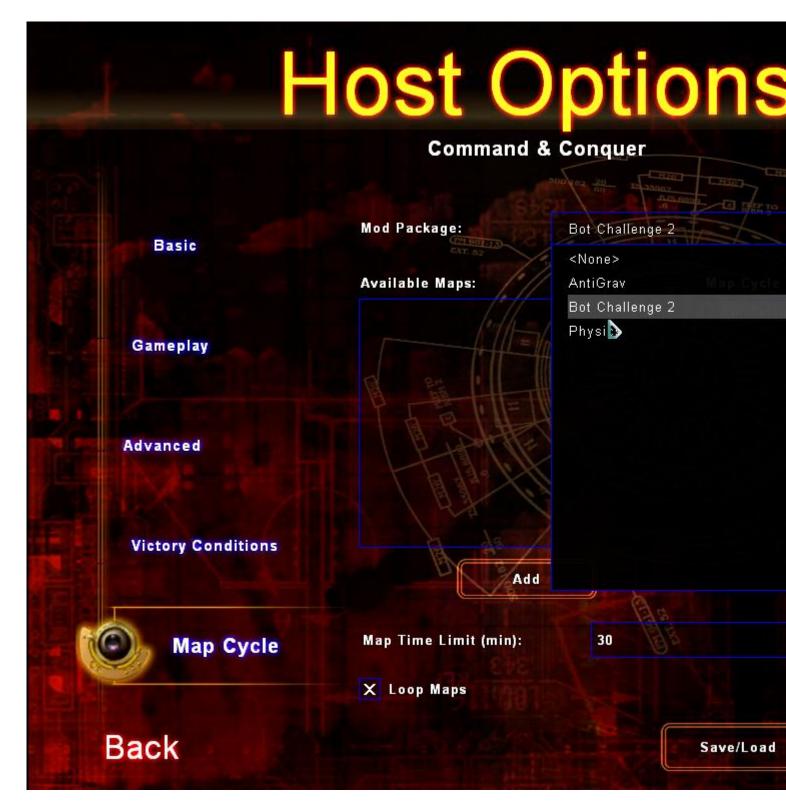

## 

Posted by gangsterleo on Sat, 06 Jun 2009 19:39:05 GMT

View Forum Message <> Reply to Message

hi, ive just got this bot chalange thing, and i need to play it, and i need to go on lan, maps, and select it, but i carnt because it doesnt give ne the choice!!!!

look at the difference between these pictures..

ive need this one but ive got... THIS ONE!!

if anyone can help me please do!

do i need update patch or sumet? w.b plz

## File Attachments

1) like this.JPG, downloaded 234 times

Page 1 of 4 ---- Generated from

Command and Conquer: Renegade Official Forums

2) ldv8598.tmp.jpg, downloaded 233 times

Posted by gangsterleo on Sat, 06 Jun 2009 20:04:48 GMT