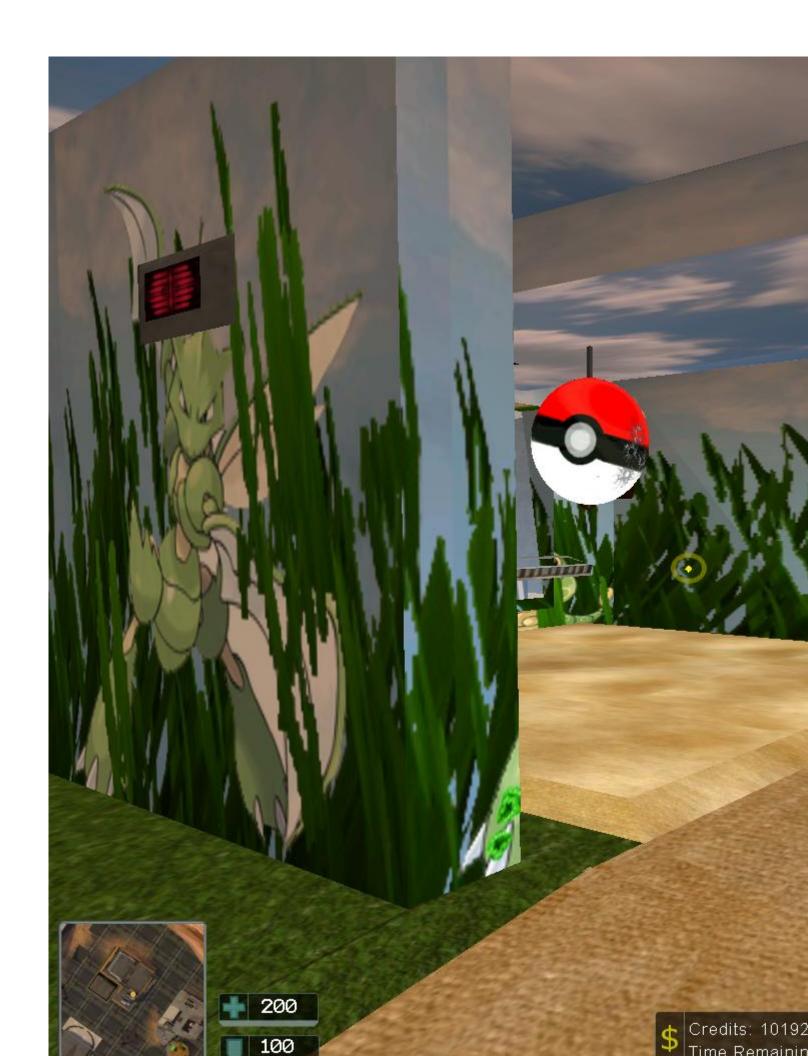

Subject: pokemon wf

Posted by JsxKeule on Mon, 23 Feb 2009 19:53:24 GMT

View Forum Message <> Reply to Message

i have overskinned Di3HardNL's castle wf interior can you say me what i can do better

File Attachments

1) pokemon wf pics.zip, downloaded 132 times

Subject: Re: pokemon wf

Posted by ErroR on Mon, 23 Feb 2009 19:56:08 GMT

View Forum Message <> Reply to Message

lolwut!

but i really like the quality and the looks of it

I'll upload the pictures into this thread for others:

Toggle Spoiler

File Attachments
1) wf1.JPG, downloaded 481 times

Page 2 of 16 ---- Generated from Command and Conquer: Renegade Official Forums

Page 4 of 16 ---- Generated from Command and Conquer: Renegade Official Forums

Haha, looks like a kid's playhouse. Awesome though!

Subject: Re: pokemon wf

Posted by LR01 on Tue, 24 Feb 2009 10:26:53 GMT

View Forum Message <> Reply to Message

wow, that is a difference

can't say I like it, but have to admit that I'm amazed how big impact changing some textures can have.

can you say me what i can do better

I'll say!! xD

When I looked at it, it me feel as though was outside, not inside a Weapons factory.

Subject: Re: pokemon wf

I'll say!! xD

When I looked at it, it me feel as though was outside, not inside a Weapons factory.

which is the thing i like in this re-skin

Subject: Re: pokemon wf

Posted by Dreganius on Sat, 28 Feb 2009 09:28:59 GMT