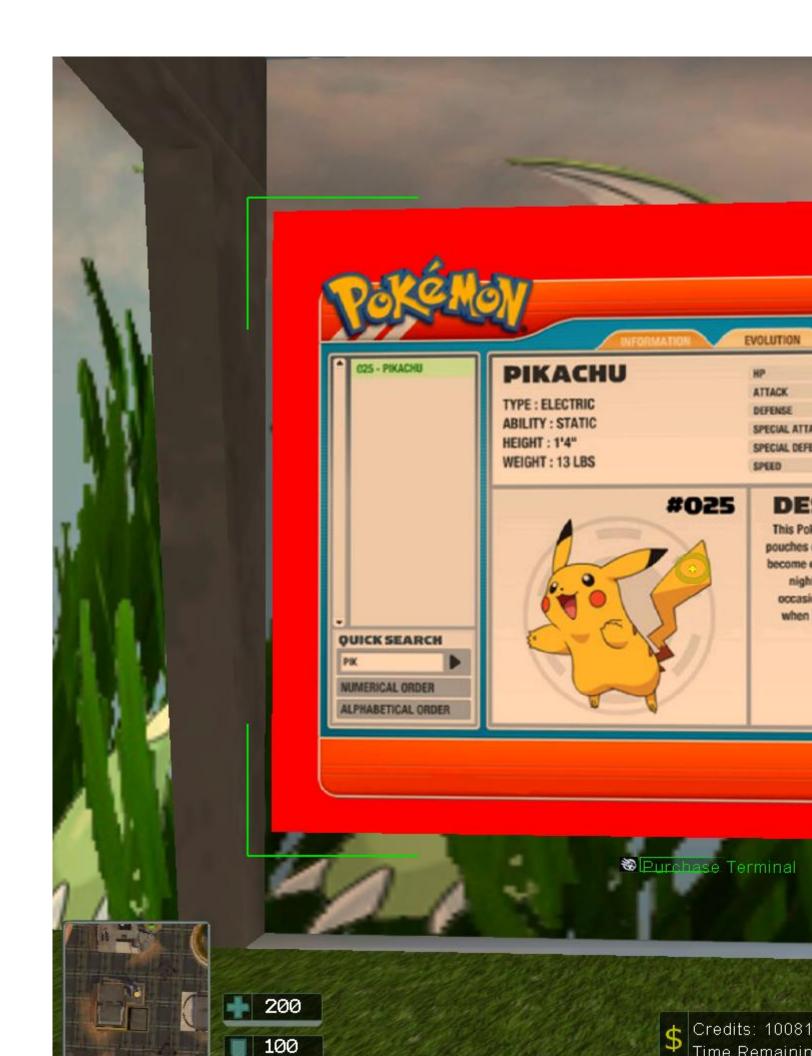

Subject: pokemon wf

Posted by JsxKeule on Mon, 23 Feb 2009 19:53:24 GMT

View Forum Message <> Reply to Message

i have overskinned Di3HardNL's castle wf interior can you say me what i can do better

File Attachments

I'll upload the pictures into this thread for others:

Toggle Spoiler

File Attachments
1) wf1.JPG, downloaded 481 times

Page 2 of 16 ---- Generated from Command and Conquer: Renegade Official Forums

Page 4 of 16 ---- Generated from Command and Conquer: Renegade Official Forums