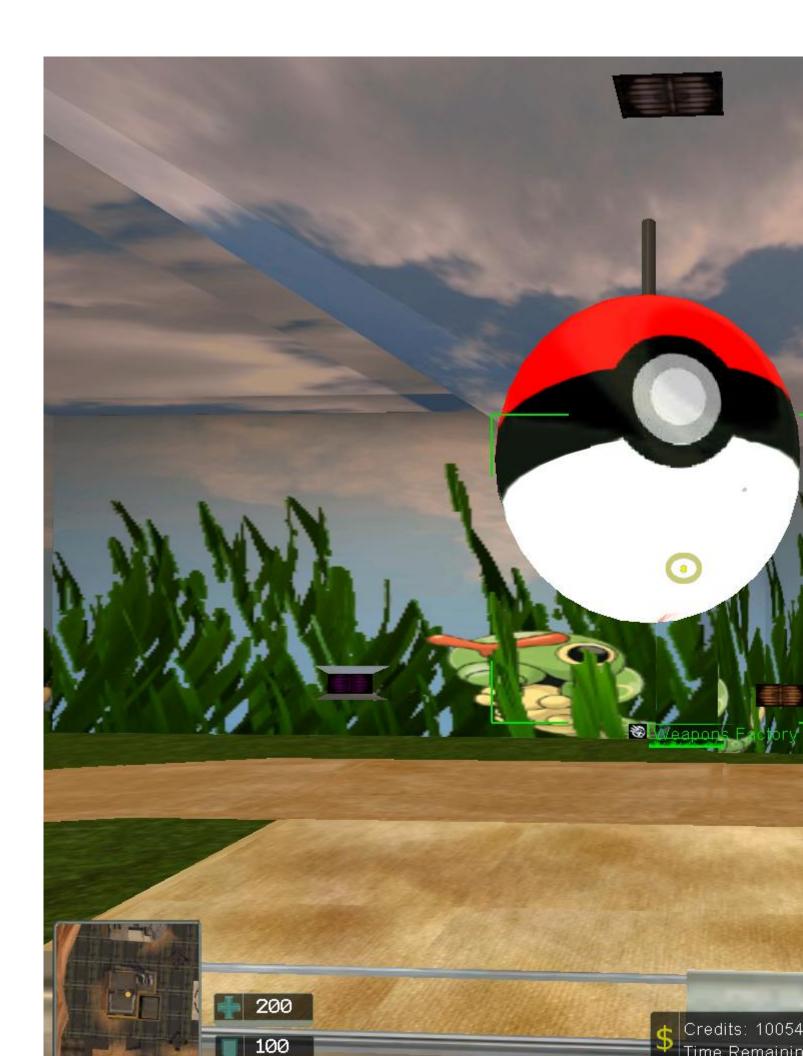

Subject: pokemon wf

Posted by JsxKeule on Mon, 23 Feb 2009 19:53:24 GMT

View Forum Message <> Reply to Message

i have overskinned Di3HardNL's castle wf interior can you say me what i can do better

File Attachments

I'll upload the pictures into this thread for others:

Toggle Spoiler

File Attachments
1) wf1.JPG, downloaded 481 times

Page 2 of 16 ---- Generated from Command and Conquer: Renegade Official Forums

Page 4 of 16 ---- Generated from Command and Conquer: Renegade Official Forums