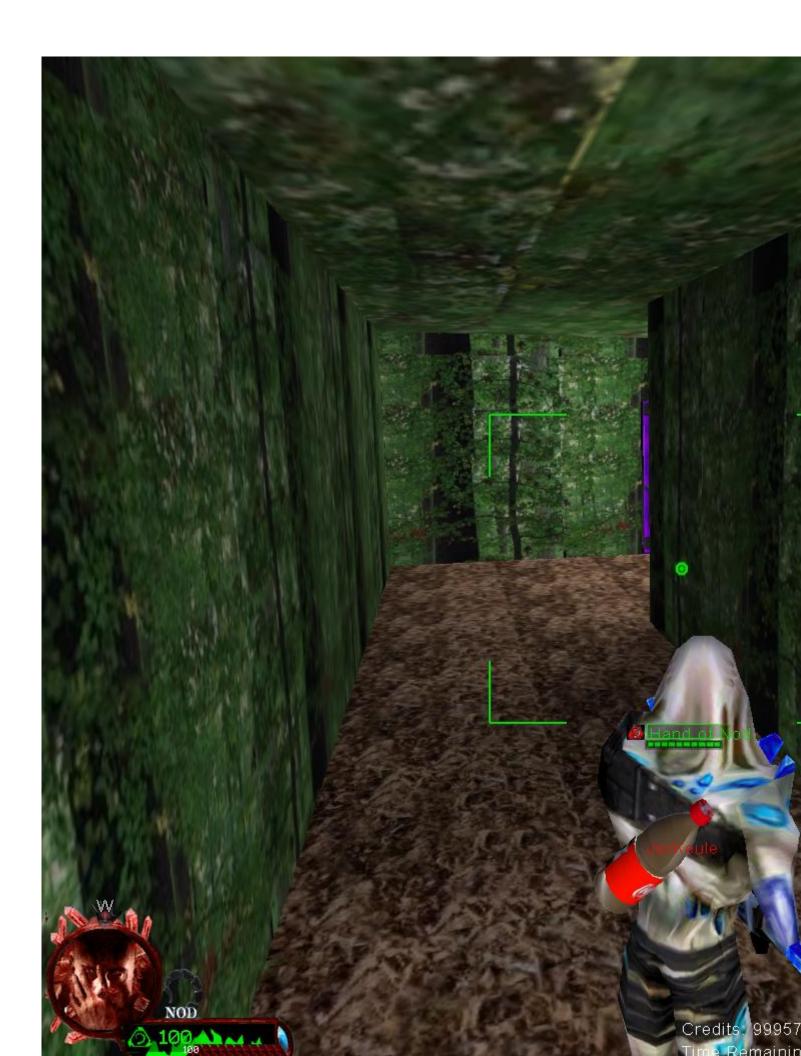

View Forum Message <> Reply to Message

It makes going outside a disappointment

Subject: Re: pokemon wf

Posted by JsxKeule on Sat, 28 Feb 2009 10:26:44 GMT

View Forum Message <> Reply to Message

hey nothing against skins that are look lik outside

## File Attachments

1) nod wooden interior.JPG, downloaded 140 times

Subject: Re: pokemon wf Posted by marcin205 on Sat, 28 Feb 2009 15:09:14 GMT

View Forum Message <> Reply to Message

wooded look nice ,lol coca-cola bottle timed