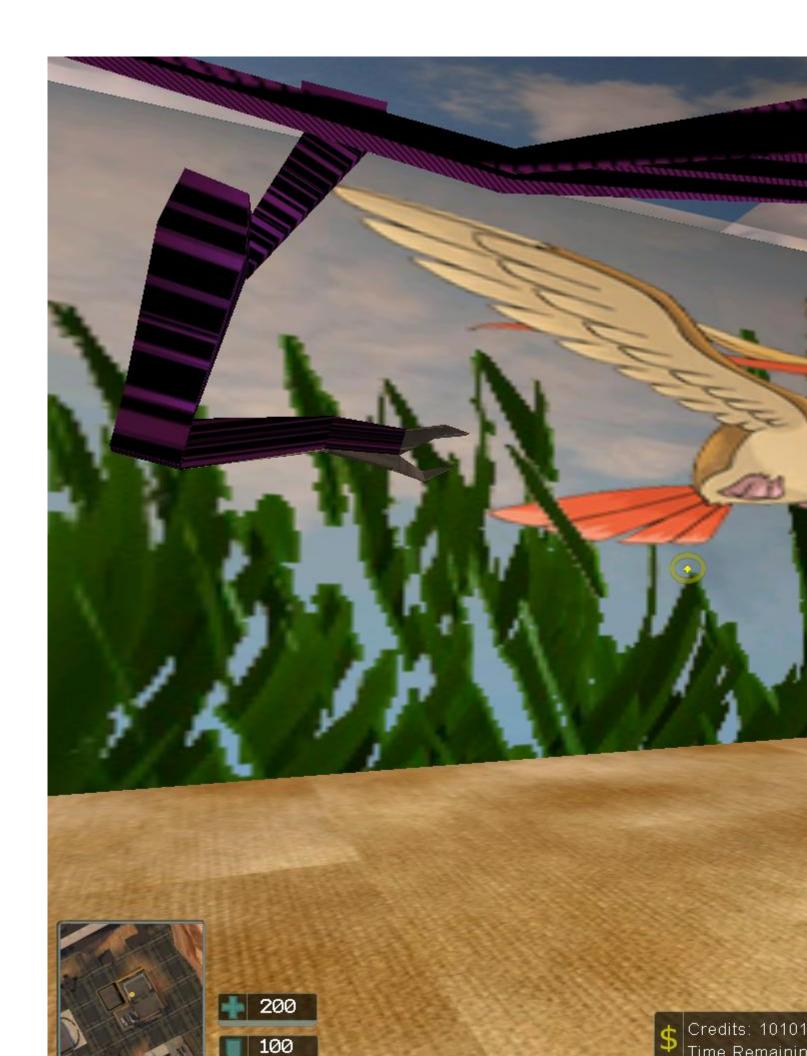

Subject: pokemon wf

Posted by JsxKeule on Mon, 23 Feb 2009 19:53:24 GMT

View Forum Message <> Reply to Message

i have overskinned Di3HardNL's castle wf interior can you say me what i can do better

File Attachments

I'll upload the pictures into this thread for others:

Toggle Spoiler

File Attachments
1) wf1.JPG, downloaded 481 times

Page 2 of 16 ---- Generated from Command and Conquer: Renegade Official Forums

Page 4 of 16 ---- Generated from Command and Conquer: Renegade Official Forums