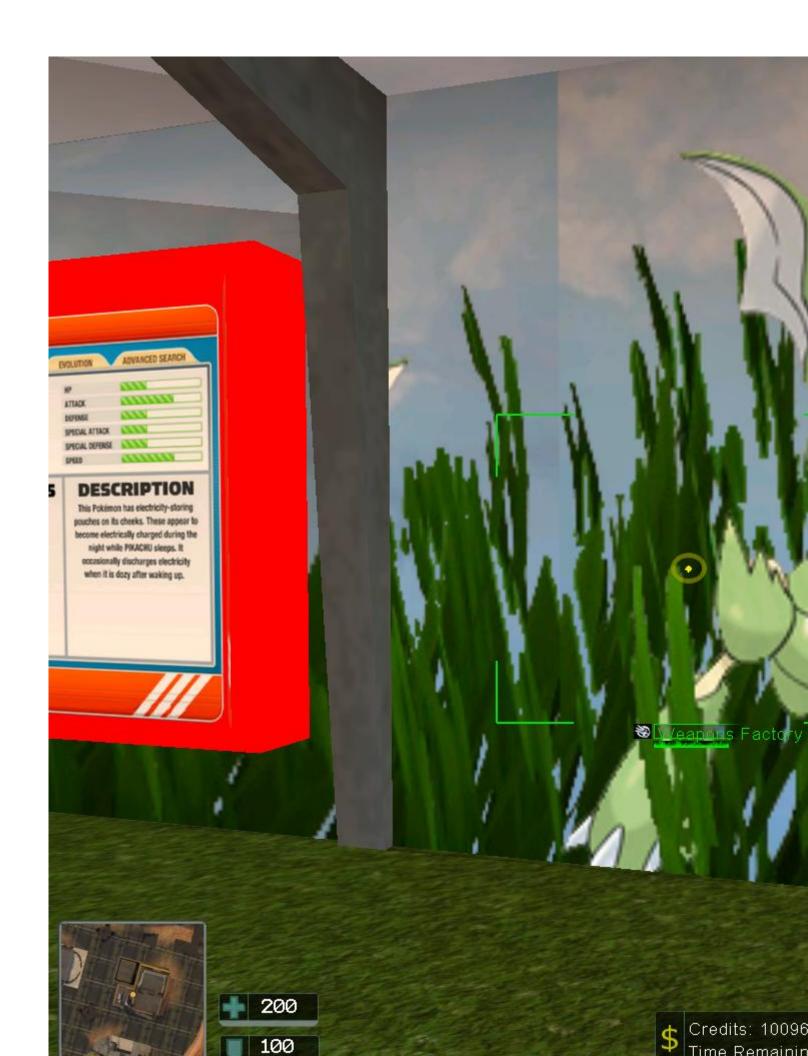

Subject: pokemon wf

Posted by JsxKeule on Mon, 23 Feb 2009 19:53:24 GMT

View Forum Message <> Reply to Message

i have overskinned Di3HardNL's castle wf interior can you say me what i can do better

File Attachments

I'll upload the pictures into this thread for others:

Toggle Spoiler

File Attachments
1) wf1.JPG, downloaded 481 times

Page 2 of 16 ---- Generated from Command and Conquer: Renegade Official Forums

Page 4 of 16 ---- Generated from Command and Conquer: Renegade Official Forums