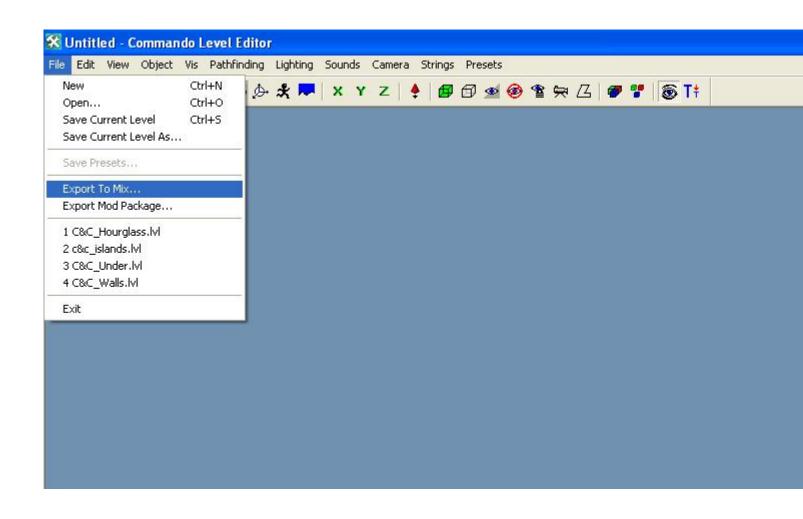

View Forum Message <> Reply to Message

You could easily use LevelEdit for this.

See in the Screenshot

## File Attachments

1) lvl2mix.JPG, downloaded 237 times