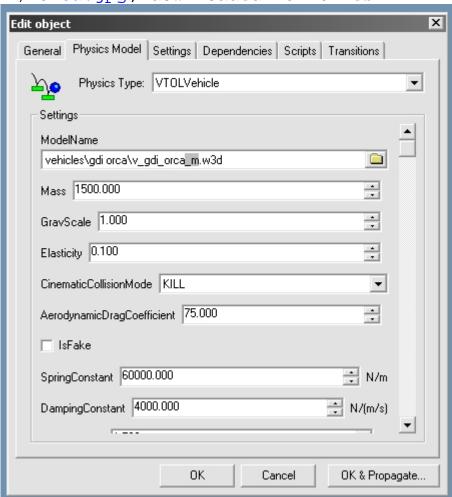

View Forum Message <> Reply to Message

Temp the preset and remove the \_m on the model name.

## File Attachments

1) orca.jpg, downloaded 232 times

Subject: Re: Bizarre LE (LevelEDIT) crash
Posted by danpaul88 on Mon, 22 Oct 2007 19:00:19 GMT
View Forum Message <> Reply to Message

I think you have to temp the Orca and change its model name, due to the model name used not actually existing in always.dat. In the temped version change 'vehicles\gdi orca\v\_gdi\_orca\_m.w3d' to 'vehicles\gdi orca\v\_gdi\_orca.w3d' and it should work.

I seem to remember previous topics about this using that as the solution, I don't know if its the BEST solution though.

Subject: Re: Bizarre LE (LevelEDIT) crash

Posted by Oblivion165 on Mon, 22 Oct 2007 19:01:36 GMT