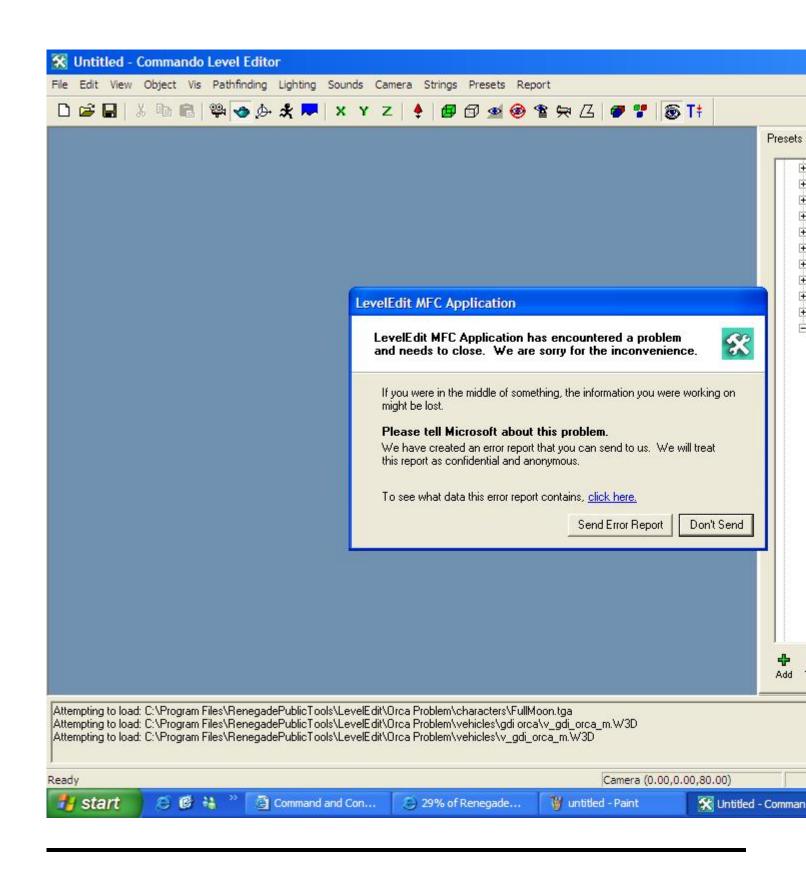

## Subject: Bizarre LE (LevelEDIT) crash Posted by bat66wat6 on Mon, 22 Oct 2007 18:54:58 GMT

View Forum Message <> Reply to Message

I attempt to load a cnc\_gdi\_orca and it crashes, i mean im totally like wtf is wrong?! +It crashes even when i make a spawner of a gdi orca!

It started to do it 2 me on my first installation of LE about 3-6 months ago! Ever since then it will not let me load a cnc\_gdi\_orca without crashing!

SS Below if ya wanna take a peek,please help me with this, im totally puzzled as to why it does this to me....

## File Attachments

1) Orca Loading Problem.JPG, downloaded 111 times

Page 1 of 6 ---- Generated from

Command and Conquer: Renegade Official Forums

Subject: Re: Bizarre LE (LevelEDIT) crash

Posted by Oblivion165 on Mon, 22 Oct 2007 18:59:41 GMT