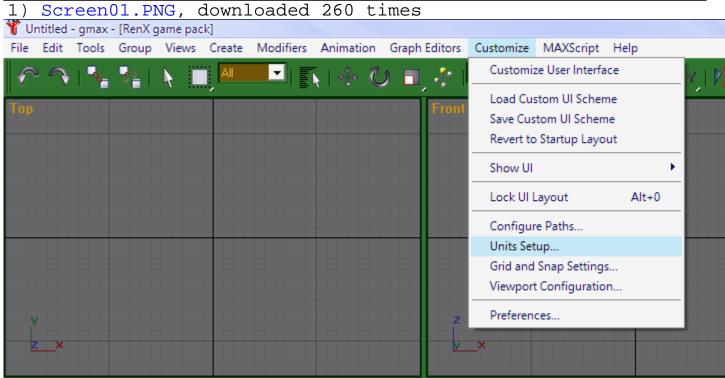

To know the units that you are currently using, go here:

To change the units, simply click on "Units Setup..." and choose the units you want: