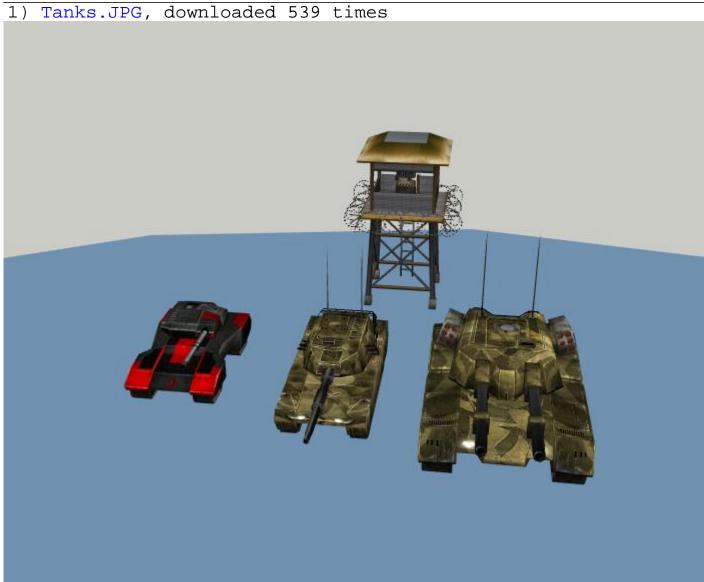

Subject: Unknown tank models

Posted by Spetz5 on Sat, 09 Sep 2006 01:53:48 GMT

View Forum Message <> Reply to Message

Hello, I found these 4 models, and was wondering if they were created by anyone?

If so, Can I get permission to use them in various maps with credit to the creator?

View Forum Message <> Reply to Message

isn't that meduim tank already in always.dat?

in a animation it is

Subject: Re: Unknown tank models

Posted by futura83 on Sat, 09 Sep 2006 08:20:31 GMT

View Forum Message <> Reply to Message

whats the dif between ther med/mammy in that picture compared to the ones in the game?

Subject: Re: Unknown tank models

Posted by LR01 on Sat, 09 Sep 2006 08:23:10 GMT

View Forum Message <> Reply to Message

the lights, on the mammoth the rocketholder colors, and a antenna

Subject: Re: Unknown tank models

Posted by Oblivion165 on Sat, 09 Sep 2006 14:12:07 GMT

View Forum Message <> Reply to Message

That nod tank would rip itself apart.

Subject: Re: Unknown tank models

Posted by OWA on Sat, 09 Sep 2006 20:29:06 GMT

View Forum Message <> Reply to Message

I agree. If it fired the recoil would send the turret spinning.

Subject: Re: Unknown tank models

Posted by LR01 on Sun, 10 Sep 2006 07:52:14 GMT

View Forum Message <> Reply to Message

those GDI models are way cooler then the 1 we have now

Subject: Re: Unknown tank models

Posted by Rev on Sun, 10 Sep 2006 22:58:35 GMT

View Forum Message <> Reply to Message

whats the w3d file name for the guard tower?

Subject: Re: Unknown tank models

Posted by Matix on Sun, 10 Sep 2006 23:14:25 GMT

View Forum Message <> Reply to Message

I have seen the med tank in erm, C&C\_Snow.mix when you buy a med. I haven't seen that mammoth anywhere tho. And, I remember seeing that light tank in unrules newmaps. I just don't know which one tbh.

Subject: Re: Unknown tank models

Posted by LR01 on Mon, 11 Sep 2006 06:40:35 GMT

View Forum Message <> Reply to Message

there is a map where those all models are on, I only dont remember the map

Subject: Re: Unknown tank models