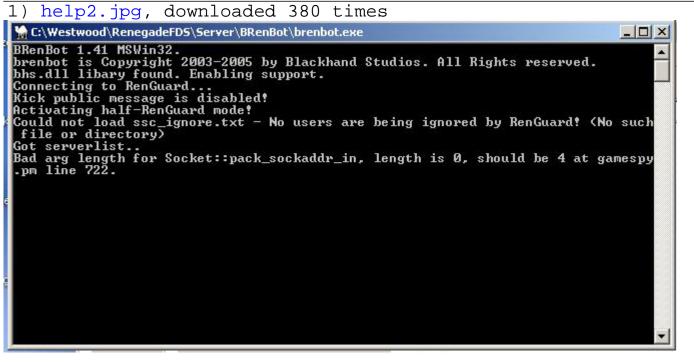

Subject: plz help brenbot Posted by darkhell on Sat, 29 Apr 2006 14:31:14 GMT View Forum Message <> Reply to Message

when i start brenbot i have a little problem

bad arg lenght for Socket::pack\_socader\_in,lengt is 0, schould be least 4 at gamespy.pm line 722.

can someone help me and sorry my english is bad