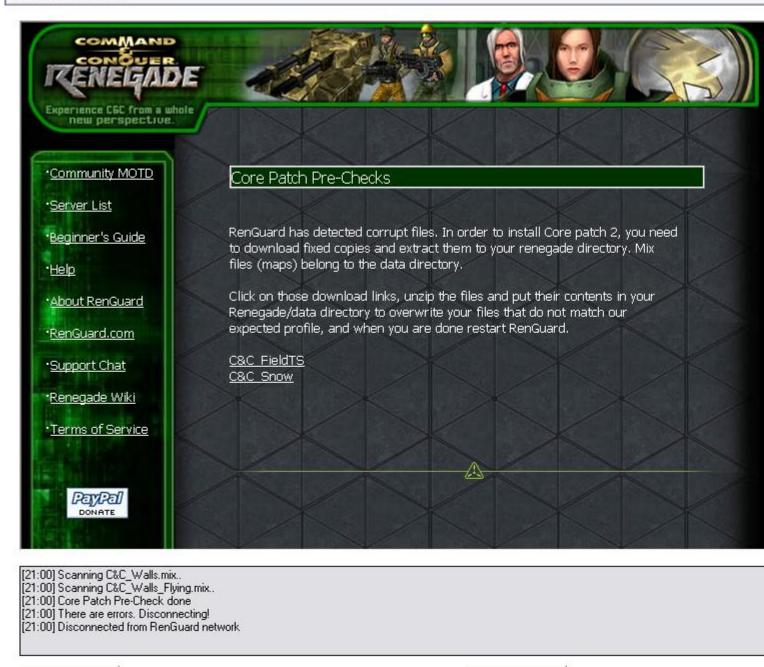

## Subject: Got a prob with installing CP2 ... Posted by Dave on Tue, 07 Mar 2006 20:02:47 GMT

View Forum Message <> Reply to Message

Well guys this is what i get if i try to install it.

I uploaded the file so you can open it

File Attachments
1) Aight.JPG, downloaded 375 times

Renegade Options

RenGuard 1.03 - 443 user(s) on 70 server(s).

Subject: Re: Got a prob with installing CP2 ... Posted by jonwil on Wed, 08 Mar 2006 01:07:53 GMT

View Forum Message <> Reply to Message

| Click on the 2 web links and download those map files. Then unzip them into the renegade data folder. |  |
|-------------------------------------------------------------------------------------------------------|--|
|                                                                                                       |  |