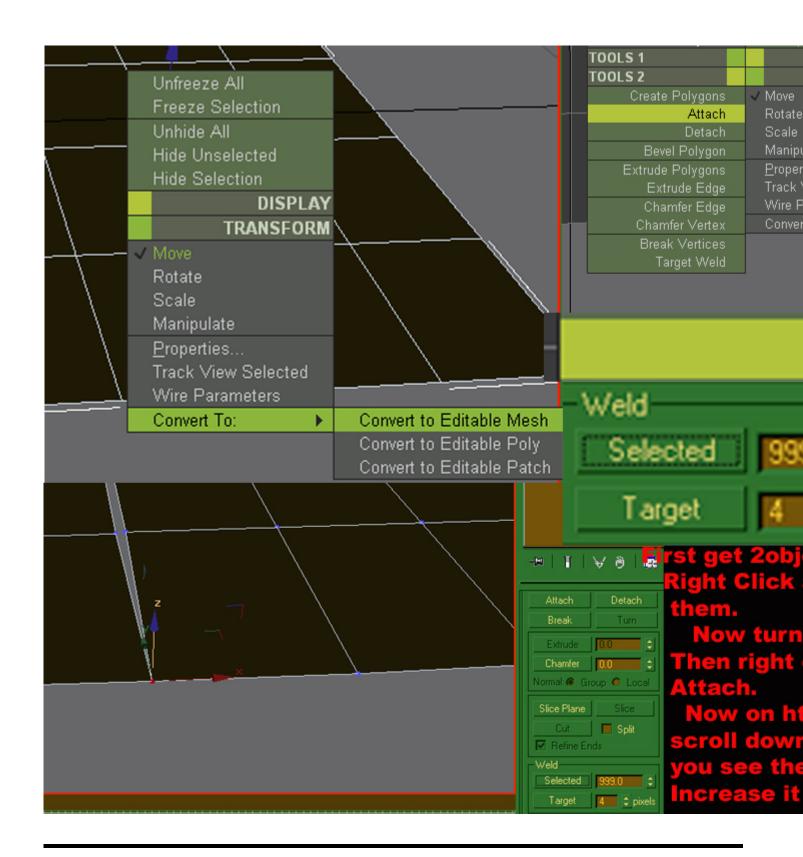

## File Attachments

1) image.htm, downloaded 93 times

Subject: Re: help with this tutorial lol

Posted by Blazea58 on Sat, 16 Jul 2005 05:45:01 GMT

View Forum Message <> Reply to Message

If your asking how to weld follow this picture, ill post the high res version as well below.

And btw your doing it right, you just have to get 2 dots, then you hit the selected button and they will weld together.