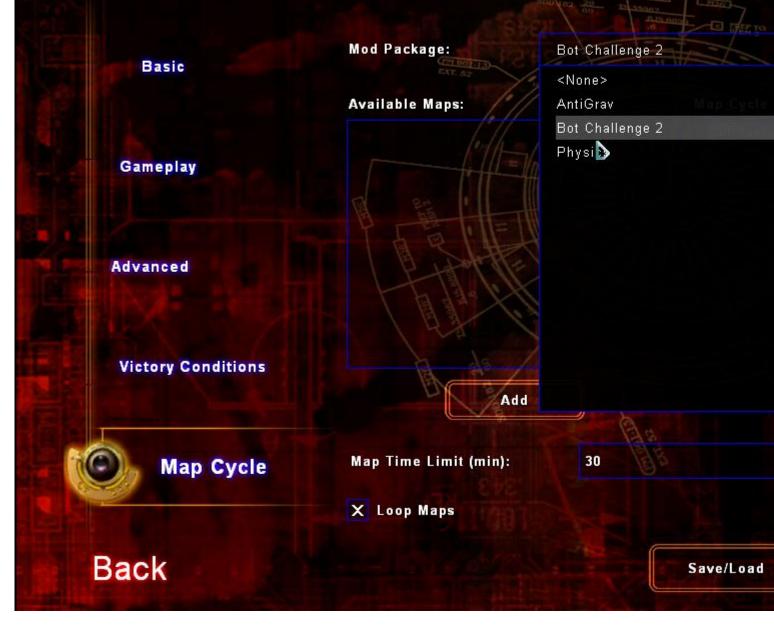

hi, ive just got this bot chalange thing, and i need to play it, and i need to go on lan, maps, and select it, but i carnt because it doesnt give ne the choice!!!! look at the difference between these pictures..

ive need this one but ive got... THIS ONE!!

if anyone can help me please do!

do i need update patch or sumet? w.b plz

File Attachments
1) like this.JPG, downloaded 223 times

Page 1 of 3 ---- Generated from Command and Conquer: Renegade Official Forums