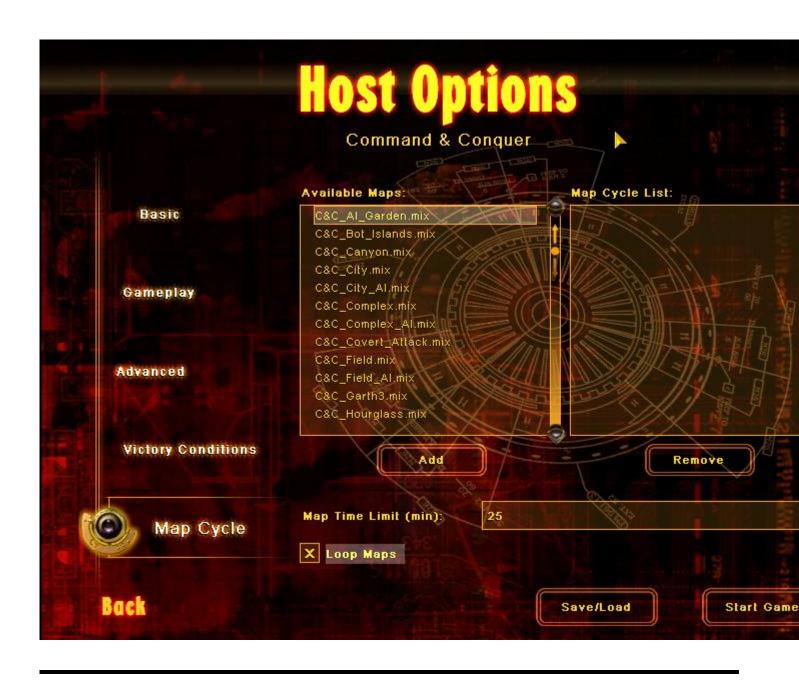

hi, ive just got this bot chalange thing, and i need to play it, and i need to go on lan, maps, and select it, but i carnt because it doesnt give ne the choice!!!! look at the difference between these pictures..

ive need this one but ive got... THIS ONE!!

if anyone can help me please do!

do i need update patch or sumet? w.b plz

File Attachments
1) like this.JPG, downloaded 223 times

Page 1 of 3 ---- Generated from Command and Conquer: Renegade Official Forums

## **Host Options**

## **Command & Conquer**

2) ldv8598.tmp.jpg, downloaded 222 times

Page 3 of 3 ---- Generated from Command and Conquer: Renegade Official Forums