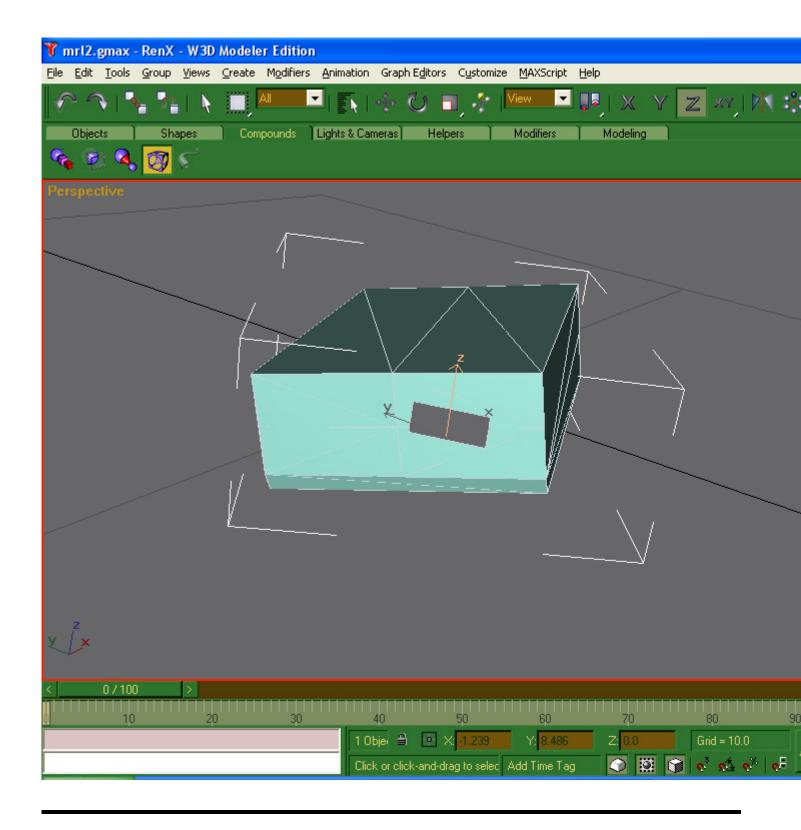

Subject: Boolean Tool Posted by Gen\_Blacky on Sun, 17 Aug 2008 01:10:22 GMT View Forum Message <> Reply to Message

So I make a new box and take another box to make a cut into the box 1, I want to do the same with second picture but it cuts a hole and doesn't cut around the box, the second picture is an existing model how do I fix it so it will cut into the box like the first picture.

## 2) x2.jpg, downloaded 272 times

Page 2 of 3 ---- Generated from Command and Conquer: Renegade Official Forums