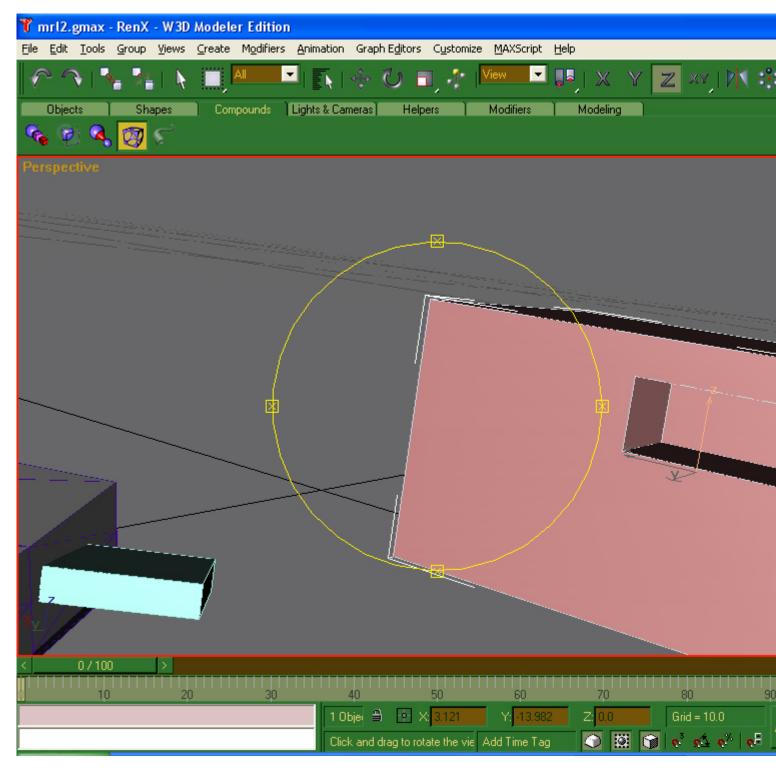

Subject: Boolean Tool Posted by Gen\_Blacky on Sun, 17 Aug 2008 01:10:22 GMT View Forum Message <> Reply to Message

So I make a new box and take another box to make a cut into the box 1, I want to do the same with second picture but it cuts a hole and doesn't cut around the box, the second picture is an existing model how do I fix it so it will cut into the box like the first picture.

## File Attachments 1) x1.jpg, downloaded 271 times

Page 1 of 3 ---- Generated from Command and Conquer: Renegade Official Forums