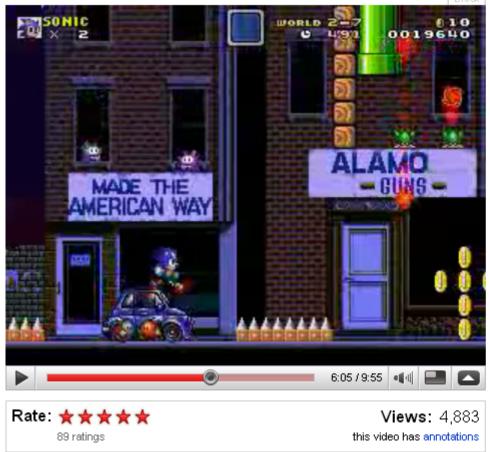

## Mushroom Kingdom Fusion: World 2-7 (Skyscraper Domain)

From: JudgeSpear2 Joined: 5 months ago Videos: 89

Added: June 12, 2008 (Less info) Mushroom Kingdom Fusion v0.2 Beta RC<sup>2</sup> released!

Read the announcement here: http://mkfusion.ipbfree.com/index.php...

MKFusion forums: http://mkfusion.ipbfree.

This is another level designed by Hello, wi This level takes place in a downtown area city. It is a pure auto-scrolling level that tak level and atop the skyscrapers themselves debuts the first ever chase sequence in MI

Level BGM: "Lethal Highway" (Shadow the

Category: Entertainment

Tags: mushroom kingdom super mario skyscraper domain

URL:

http://www.youtube.com/watch?v=Cuxk4Lked

Embed: