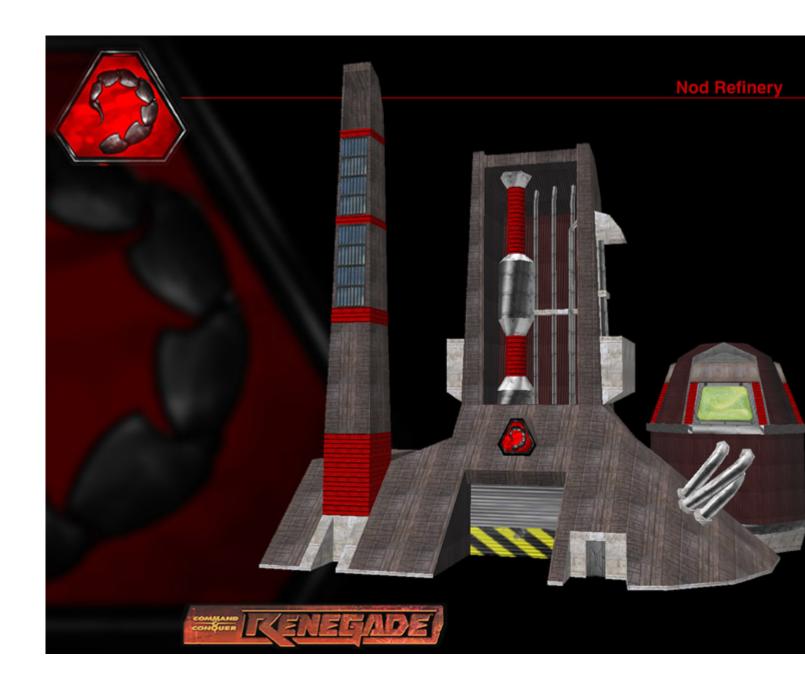

| View Forum Message <> Reply to Message                                                                                             |
|------------------------------------------------------------------------------------------------------------------------------------|
| There are some gigantic building models i want. unfort., that they only put the conyard, gdi ref and gdi com into the filepackage: |
| Adv PP:                                                                                                                            |
| Nod ComCenter:                                                                                                                     |
| Nod Ref 1:                                                                                                                         |
| Nod Ref 2:                                                                                                                         |
|                                                                                                                                    |
| File Attachments                                                                                                                   |
| 1) Concept_Nod_ComCenter.jpg, downloaded 71 times                                                                                  |
| Page 1 of 5 Generated from Command and Conquer: Renegade Official Forums                                                           |