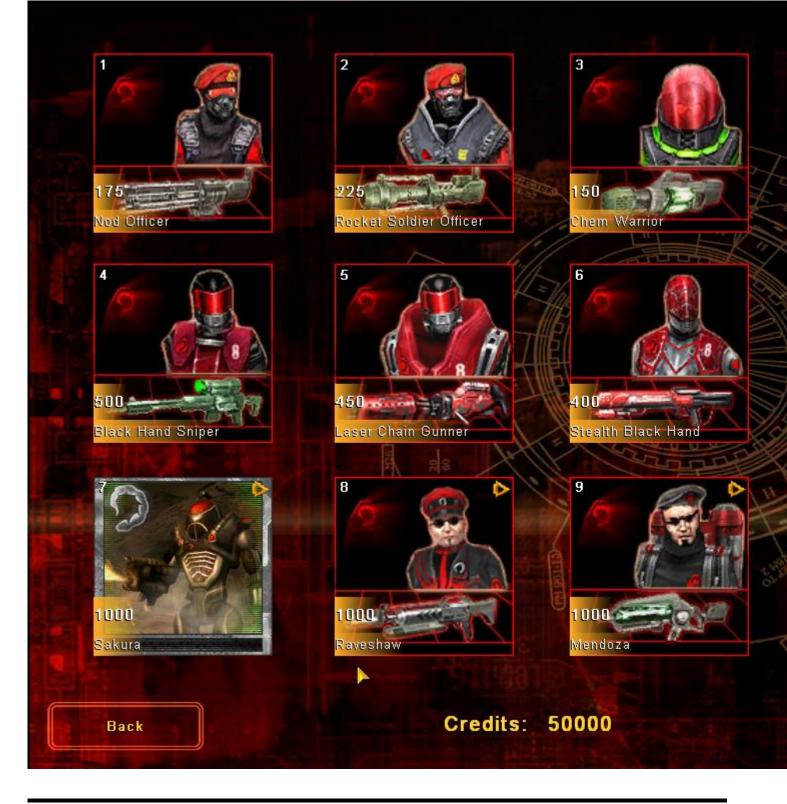

there it says puticonhere.dds put the name of the tga file there or dds file there with .dds on end of it name it add object add price name new temp file and click ok then its done save map go on game and test it shouldlook like this but your icon

## 3) like this.JPG, downloaded 357 times