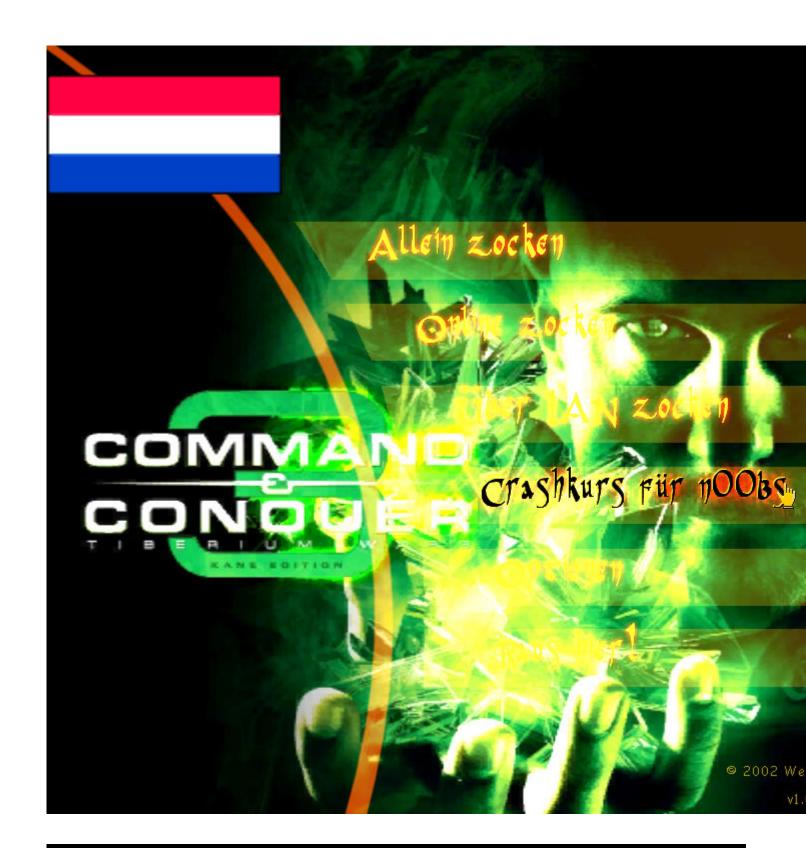

Subject: Your Flag in the main Menu -would you like to have this? Posted by EA-DamageEverything on Thu, 07 Feb 2008 20:23:21 GMT View Forum Message <> Reply to Message

OK I know this isn't any sort of eyecatcher and won't be spotted for long. But I thought, if many Countries place their Flag on Train Stations, Companies etc -why not placing it on the main Screen?

So I took the Flag of "Nederland" and here is how it will look like=

I have had a look on my Frappr Map and found only a few Countries with Pins. Noone seems to live in South America or Africa etc.

I got over 200 different Flags of almost all Countries all over the World and my Question is:

Do you want your own Flag like this and if yes, which Country do you live at?

I hope I get some replies and if so I will release a ZIP on Saturday or Sunday.