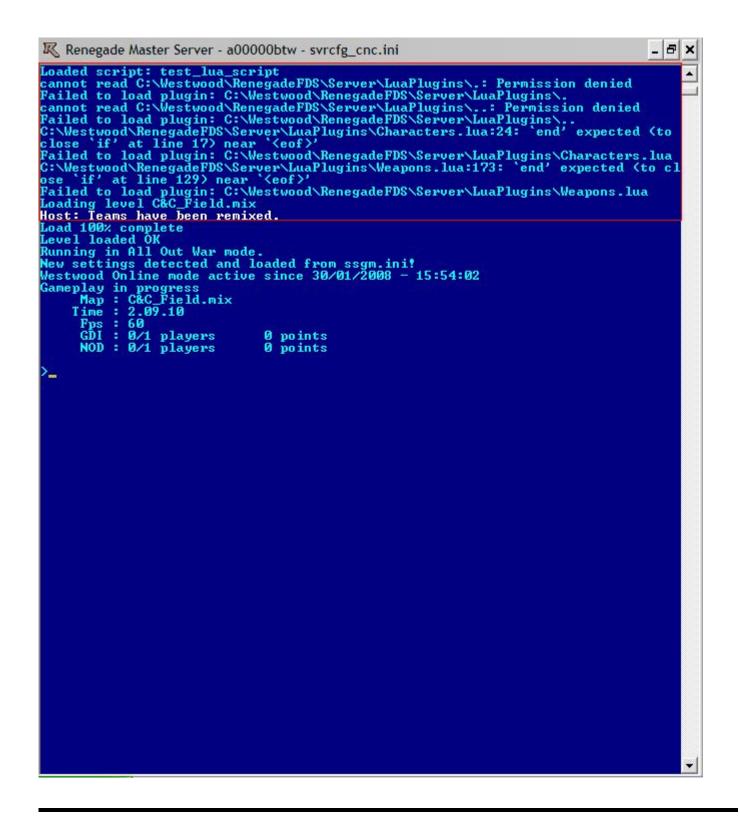

Subject: Re: LUA V3 Errors. Please help-> Posted by bat66wat6 on Wed, 30 Jan 2008 16:05:26 GMT View Forum Message <> Reply to Message

Okay. So i followed all of you guys advice.

I removed loads of ends leaving every command ending with just 1 end instead of

end end end

Now, i still have a problem though. The SS explains its current problems. One error says it wants an extra end at the end of a command sequence.

But if you look carefully it is saying all other sorts of crap like. Failed to load plugin "C:\Westwood\RenegadeFDs\Server\LuaPlugins" accesss denied!

I mean wtf? Access denied. Its all in the same directory. What's going on guys?

Please, take a close look at each of the FDS's errors in the SS and try to tell me why it has that problem.

Cus im at a total loss.