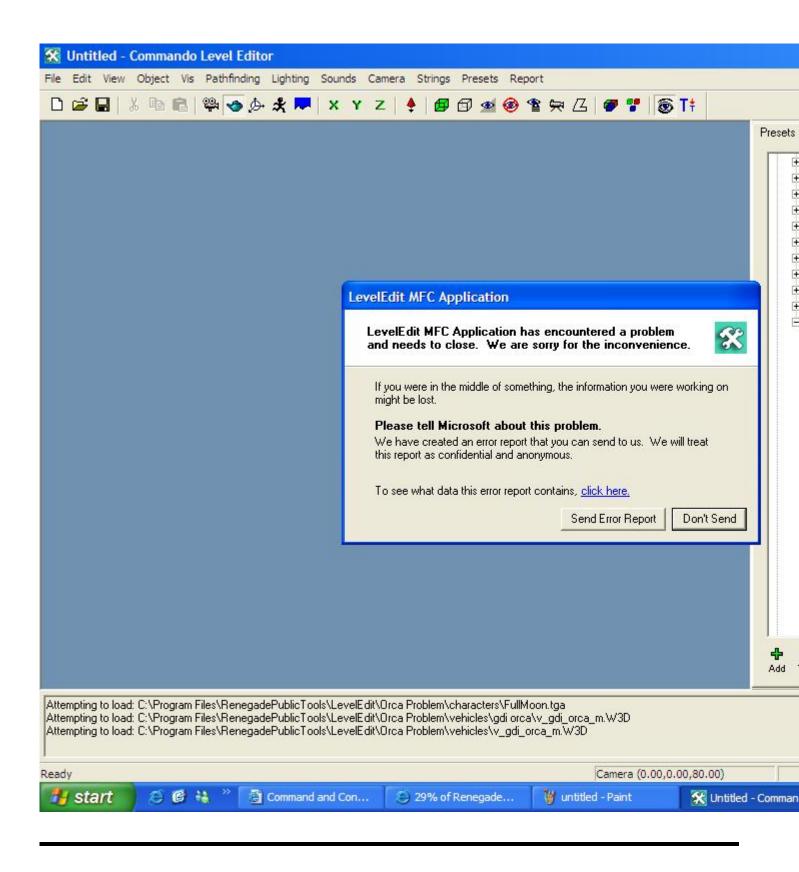

Subject: Bizarre LE (LevelEDIT) crash Posted by bat66wat6 on Mon, 22 Oct 2007 18:54:58 GMT View Forum Message <> Reply to Message

I attempt to load a cnc\_gdi\_orca and it crashes, i mean im totally like wtf is wrong?! +It crashes even when i make a spawner of a gdi orca!

It started to do it 2 me on my first installation of LE about 3-6 months ago! Ever since then it will not let me load a cnc\_gdi\_orca without crashing!

SS Below if ya wanna take a peek, please help me with this, im totally puzzled as to why it does this to me....

File Attachments

1) Orca Loading Problem.JPG, downloaded 114 times

Page 1 of 2 ---- Generated from Command and Conquer: Renegade Official Forums