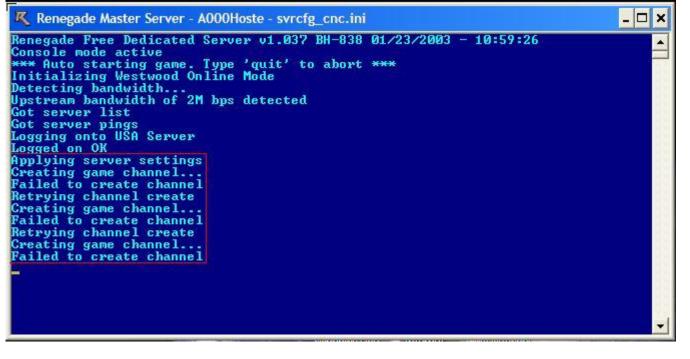

Just please try and actually contribute something worthwhile to this Topic, if u can't really do anything to help then do not bloody post...SIMPLE->

I will provide the SS again, to explain my problem...please someoone help me...

## File Attachments

1) BIG FDS. Problem!.JPG, downloaded 120 times

Page 1 of 1 ---- Generated from Command and Conquer: Renegade Official Forums