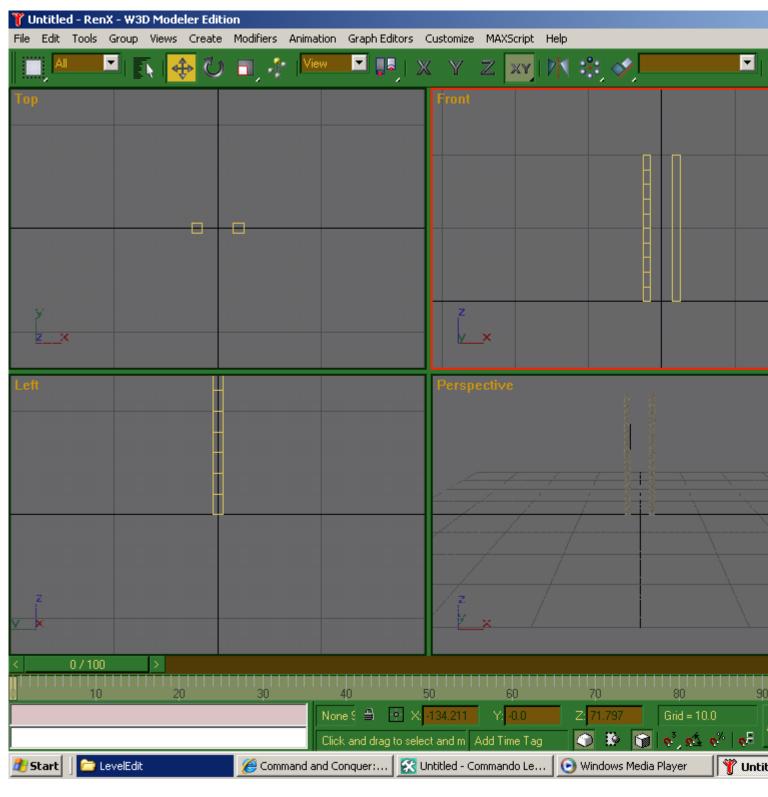

So as you can see I have to pillars and fog turned way up. They are the same dimension as each other, distance from the zero axis (one is negative obviously but it doesn't matter), and EXACT same texture. But still one is extremely foggy.

And as I get closer to the bottom:

The right one starts to un fog. I wonder what would cause that? Maybe something in RenX. Lets see:

And the left one:

Oh, the left one seems to have its segments jacked way up 10 times more in fact. So it looks like fog level is controlled per segment. So as you reach that segment the fog level it set to match your distance away from it (also this same deal applies for lighting, the more segments the terrain has, the better the shadows it casts will look, but in turn the slower the game will run).