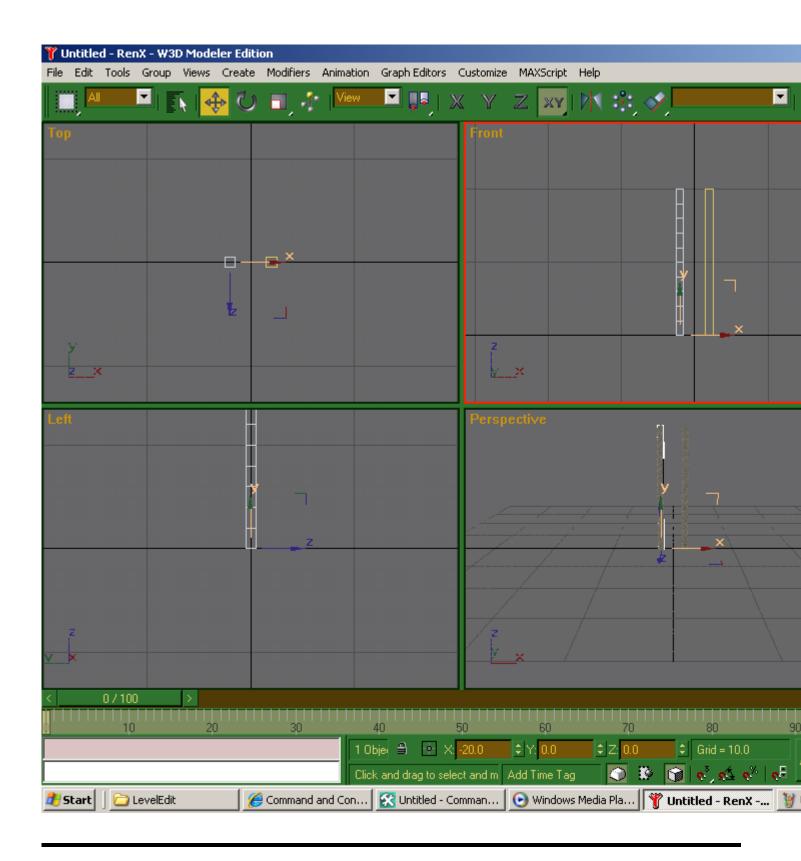

And as I get closer to the bottom:

The right one starts to un fog. I wonder what would cause that? Maybe something in RenX. Lets see:

And the left one:

Oh, the left one seems to have its segments jacked way up 10 times more in fact. So it looks like fog level is controlled per segment. So as you reach that segment the fog level it set to match your distance away from it (also this same deal applies for lighting, the more segments the terrain has, the better the shadows it casts will look, but in turn the slower the game will run).

## 4) two Pillars renx 2.png, downloaded 296 times