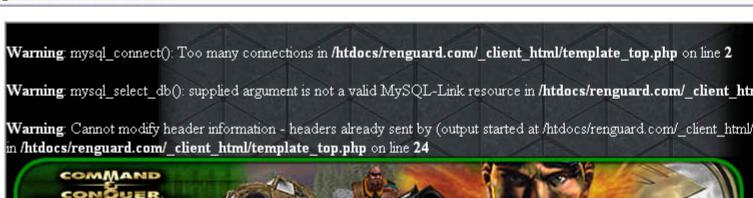

## Subject: Strange RG Errors

Posted by Creed3020 on Sat, 24 Feb 2007 22:27:58 GMT

View Forum Message <> Reply to Message

I was exiting out of my Renguard today and its window was full of SQL errors.

See attached screenshot for details.

I am using the latest BETA.

File Attachments
1) rg-error.jpg, downloaded 263 times

Page 1 of 2 ---- Generated from

Command and Conquer: Renegade Official Forums

- [14:28] Welcome to RenGuard, xbulletsx!
- [14:28] To launch Renegade, please click 'Renegade'.
- [14:28] WARNING: Model Textures (Skins) have been detected on your client! You will not be able to join a pure server.
- [14:28] You have joined End of Evolution AOW
- [14:55] You have left server End of Evolution AOW.