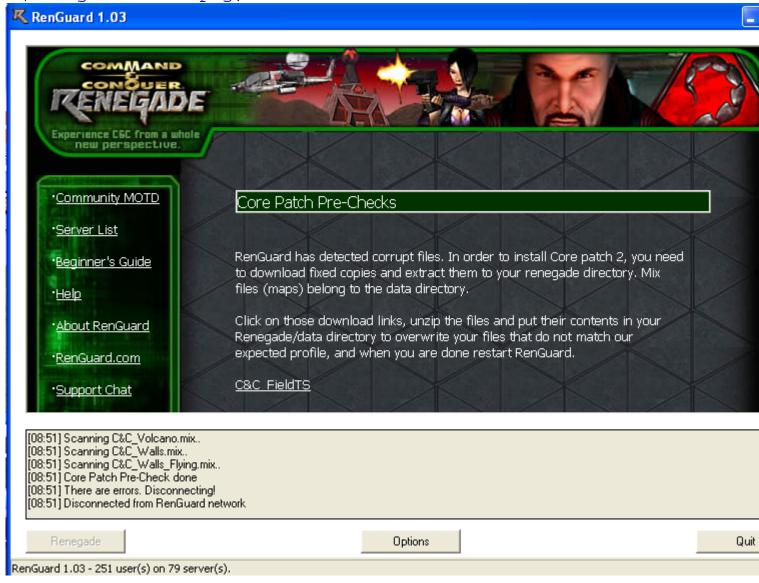

Subject: playing renguard

Posted by Tarkan88 on Sat, 06 May 2006 12:55:58 GMT

View Forum Message <> Reply to Message

when i try to lunch renegade ren guard wont work connects and then disconnects what migh be the problem "08:47] Scanning C&C\_Walls.mix..

[08:47] Scanning C&C\_Walls\_Flying.mix..

[08:47] Core Patch Pre-Check done

[08:47] There are errors. Disconnecting!

[08:47] Disconnected from RenGuard network "like this what and where is the eror i complitly uninstal renegade and ren guard and installed back still same problem persist what might be the problem?/.