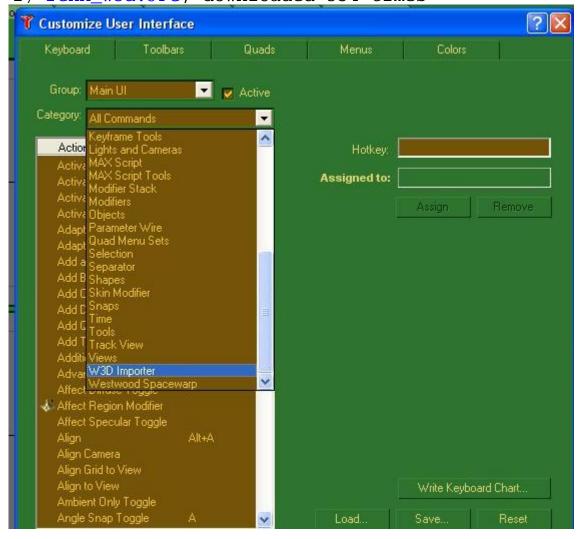

Subject: Re: Ren X...

Posted by Titan\_HQ on Mon, 01 May 2006 12:27:42 GMT

View Forum Message <> Reply to Message

Download the file which s attched to this post and install it. (its a .ZIP file) Open up RenX, at the top there will be "customise", click that then click "customize user interface" click W3D importer under the "catagory section (look at the pic) There should be a bit that says Import a w3d file. click that and give it a hot key (i use ctrl+k) Close the box and press ctrl+k select the w3d file and import it. To export click file, then export, change the plasma 3d bit, to w3d and click save.